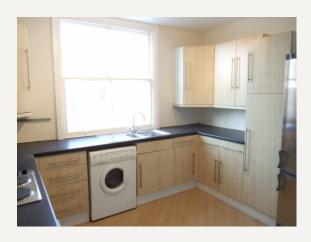

#### **DESCRIPTION**

This spacious, second floor apartment provides comfortable and generous living space which includes large reception with period fireplace, generous double bedroom with lots of storage, kitchen with large fridge freezer and washing machine and bathroom with shower over bath.