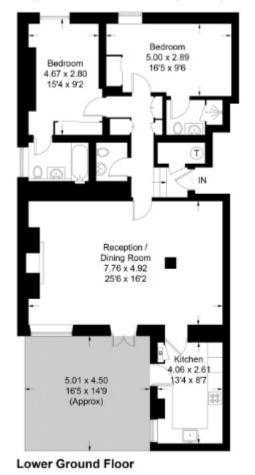

## DESCRIPTION

The accommodation comprises of two double bedrooms, two bathrooms, a separate cloakroom, kitchen and spacious sitting room with wooden floors throughout.

It benefits from high ceilings and it's own patio garden.

### Upper Wimpole Street, W1G

Approximate Gross Internal Area = 104.5 sq m / 1125 sq ft