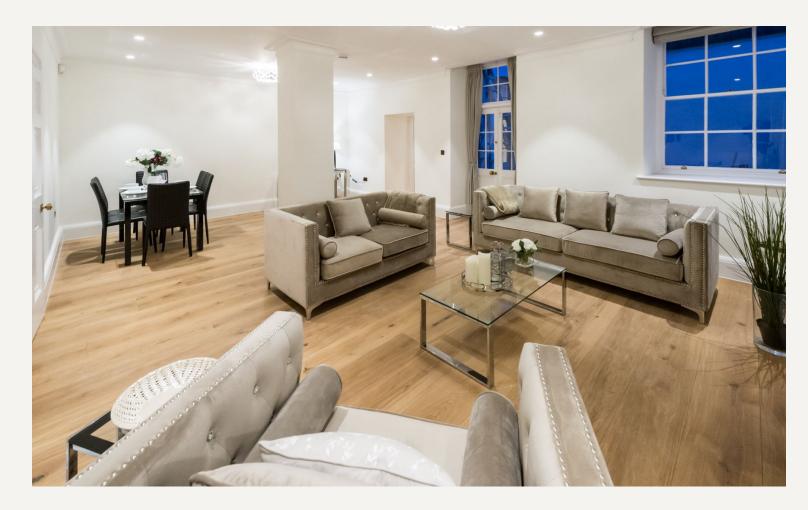

## DESCRIPTION

The accommodation comprises of two double bedrooms, two bathrooms, a separate cloakroom, kitchen and spacious sitting room with wooden floors throughout.

It benefits from high ceilings and it's own patio garden.

### AMENITIES

Wood Floors Spacious Energy Performance D Outside Space