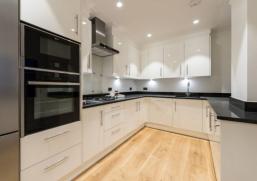

## DESCRIPTION

The accommodation comprises of two double bedrooms, two bathrooms, a separate cloakroom, kitchen and spacious sitting room with wooden floors throughout.

It benefits from high ceilings and it's own patio garden.