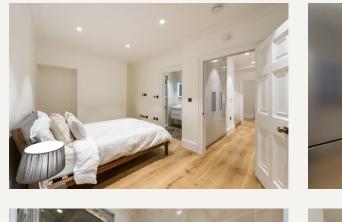

## DESCRIPTION

The accommodation comprises of two double bedrooms, two bathrooms, a separate cloakroom, kitchen and spacious sitting room with wooden floors throughout.

It benefits from high ceilings and it's own patio garden.