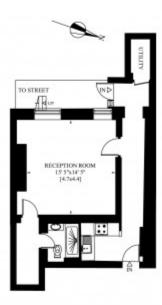

#### WIMPOLE STREET LONDON W1

Gross Internal Area: 51 Sq. metres 553 Sq. feet

LOWER GROUND FLOOR