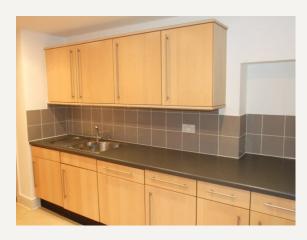

### **DESCRIPTION**

This two double bedroom, recently renovated first floor mews apartment has been finished to a high standard throughout and benefits from modern appliances, large living area and ample storage. Accommodation comprises: Reception room onto separate modern kitchen, two double bedrooms with ample storage and modern bathroom with shower over bath.

#### **AMENITIES**

Spacious Accommodation Recently Refurbished Modern Kitchen Plentiful Storage

First Floor