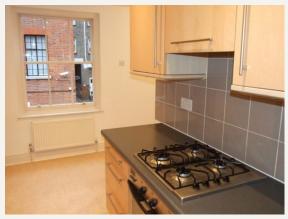

### **DESCRIPTION**

This two double bedroom, recently renovated first floor mews apartment has been finished to a high standard throughout and benefits from modern appliances, large living area and ample storage. Accommodation comprises: Reception room onto separate modern kitchen, two double bedrooms with ample storage and modern bathroom with shower over bath.

#### **AMENITIES**

Spacious Accommodation Recently Refurbished Modern Kitchen Plentiful Storage

First Floor