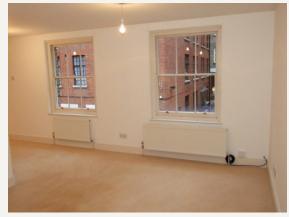

### **DESCRIPTION**

This two double bedroom, recently renovated first floor mews apartment has been finished to a high standard throughout and benefits from modern appliances, large living area and ample storage. Accommodation comprises: Reception room onto separate modern kitchen, two double bedrooms with ample storage and modern bathroom with shower over bath.

#### **AMENITIES**

Spacious Accommodation Recently Refurbished Modern Kitchen Plentiful Storage

First Floor