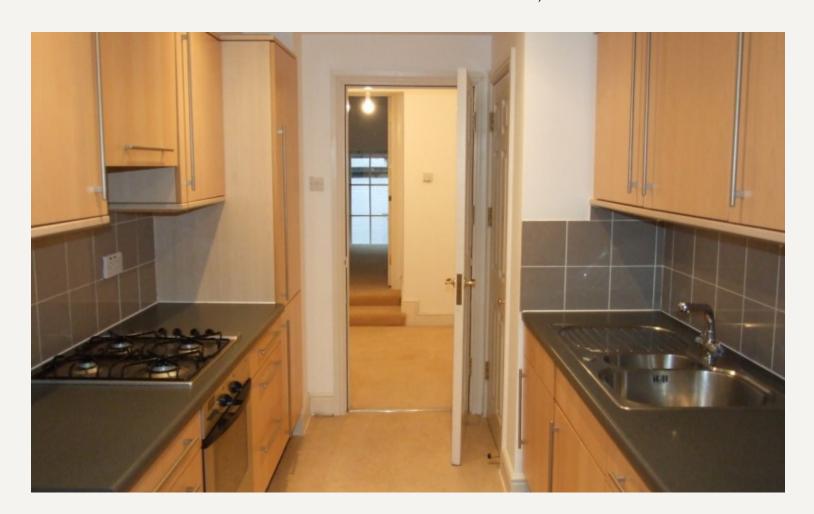

### **DESCRIPTION**

This two double bedroom, recently renovated first floor mews apartment has been finished to a high standard throughout and benefits from modern appliances, large living area and ample storage. Accommodation comprises: Reception room onto separate modern kitchen, two double bedrooms with ample storage and modern bathroom with shower over bath.

#### **AMENITIES**

Spacious Accommodation Recently Refurbished Modern Kitchen Plentiful Storage

First Floor