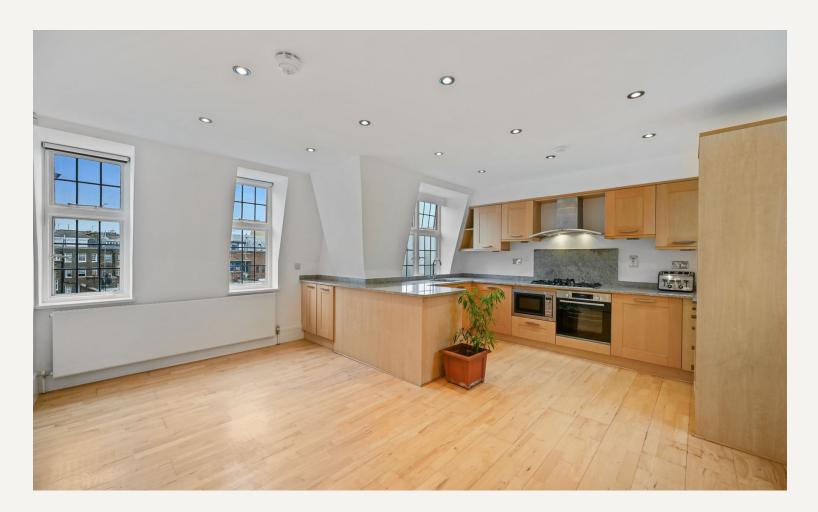

#### **DESCRIPTION**

This a two bedroom apartment is conveniently located close to all the ammenities of Marylebone High Street and would be ideal for either a single person or a couple.

#### **AMENITIES**

2 Bedrooms

Lift

Porter

EPC:E

FIFTH FLOOR GROSS INTERNAL FLOOR AREA 1030 SQ FT

APPROX. GROSS INTERNAL FLOOR AREA: 1030 SQ FT/ 96 SQM