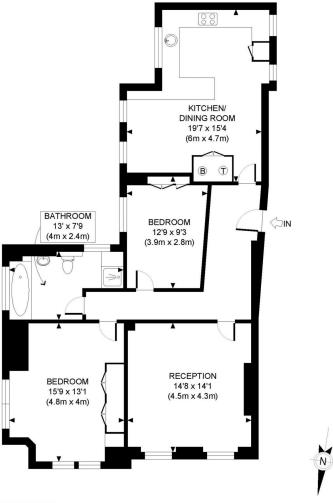

#### **AMENITIES**

2 Bedrooms

Lift

Porter

EPC:E

FIFTH FLOOR GROSS INTERNAL FLOOR AREA 1030 SQ FT

APPROX. GROSS INTERNAL FLOOR AREA: 1030 SQ FT/ 96 SQM

### PROPERTY PHOT PLANS COUK

ONE STOP SHOP FOR PROPERTY MARKETING

This plan is for illustrative purposes only and should be used as such by any prospective client.

Whilst every attempt has been made to ensure the accuracy of the Floor Plan contained here, measurements of the doors, windows, rooms and any other items are approximate and no responsibility is taken for any errors, omissions, or misstatement.

The services, systems and appliances shown have not been tested and no guarantee as to the operability or efficiency can be given.