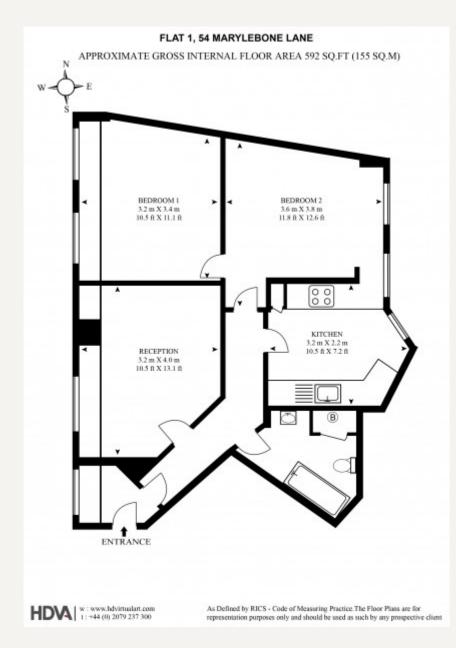

#### DESCRIPTION

This conveniently located two bedroom flat would be ideal for a couple or two sharers wanting to be in W1.

Accommodation comprises: Good sized reception, two double bedrooms, kitchen and bathroom with shower over bath.

#### AMENITIES

Two Double Bedrooms / One Bathroom Separate Kitchen First Floor (With Lift Access) Great Location Furnished by Separate Agreement

> 33 New Cavendish Street London, W1G 9TS 020 7486 4111 jeremyjames@jeremy-james.co.uk