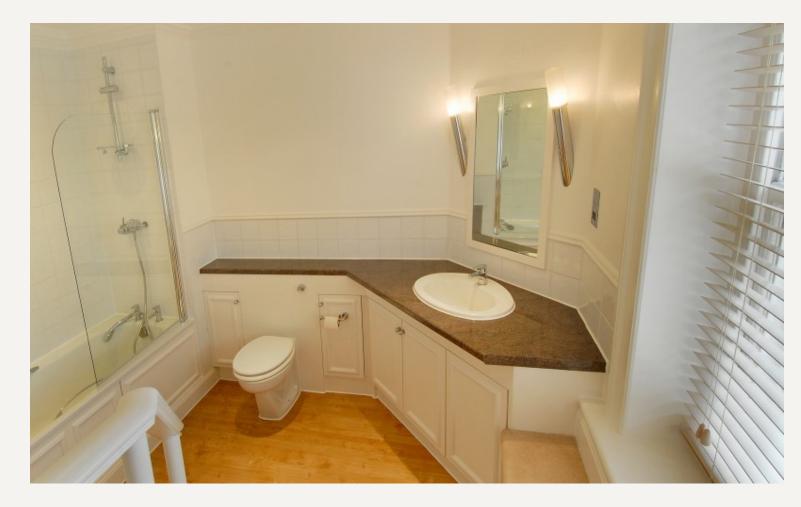

#### DESCRIPTION

The generously proportioned flat, which is arranged over the third floor and served by a passenger lift, comprises a larger than average double bedroom, bright en-suite bathroom (bath over shower), fitted kitchen and spacious lounge with double aspect.