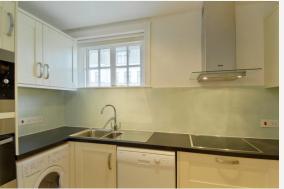

#### DESCRIPTION

The generously proportioned flat, which is arranged over the third floor and served by a passenger lift, comprises a larger than average double bedroom, bright en-suite bathroom (bath over shower), fitted kitchen and spacious lounge with double aspect.