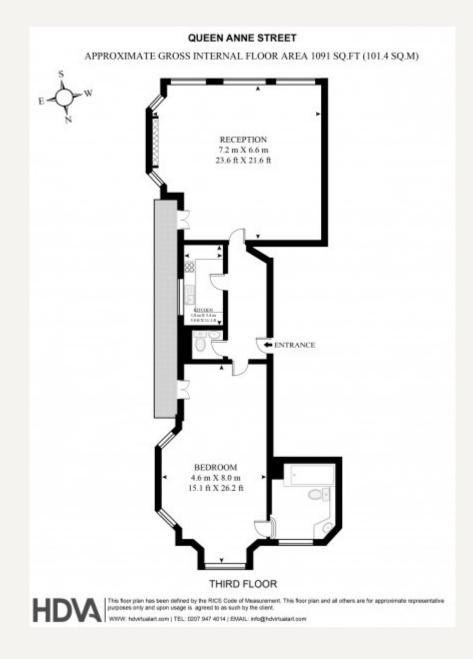

#### DESCRIPTION

The generously proportioned flat, which is arranged over the third floor and served by a passenger lift, comprises a larger than average double bedroom, bright en-suite bathroom (bath over shower), fitted kitchen and spacious lounge with double aspect.

#### AMENITIES

Spacious Flat Passenger Lift Double Aspect to principal rooms Approximately 1,091 sq.ft. Attractive Period Conversion

> 33 New Cavendish Street London, W1G 9TS 020 7486 4111 jeremyjames@jeremy-james.co.uk