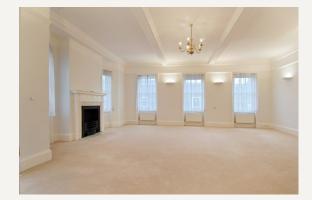

#### DESCRIPTION

The generously proportioned flat, which is arranged over the third floor and served by a passenger lift, comprises a larger than average double bedroom, bright en-suite bathroom (bath over shower), fitted kitchen and spacious lounge with double aspect.