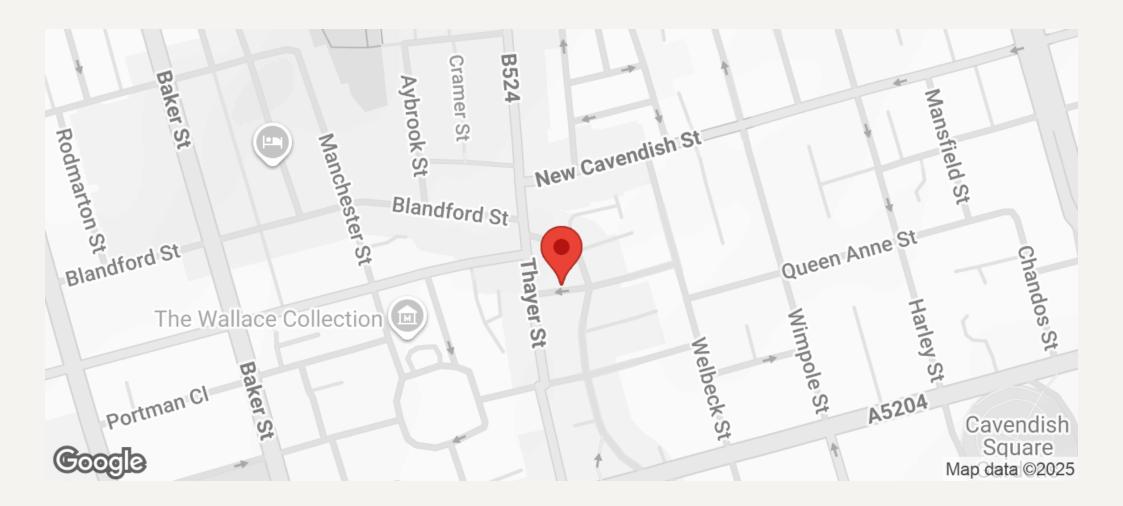

#### DESCRIPTION

This conveniently located one bedroom flat would be ideal for a single person wanting to be in W1.

Oxford Street Station and Bond Street Underground are within a 5 minute walk and Marylebone High Street is 30 metres away.