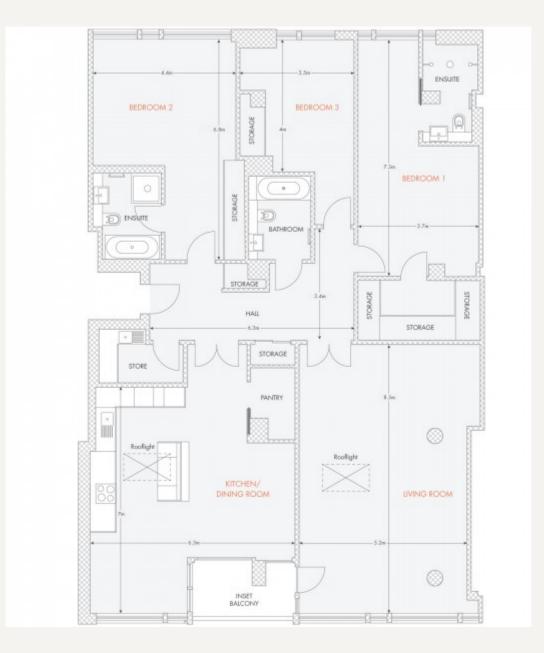

#### DESCRIPTION

Stunning interior designed lateral apartment of approximately 2217 sq.ft. (206 sq.m.).

Enviably located, this purpose built building is located on the corner of Thayer Street and George Street, in the centre of one of London's most prestigious Villages.

Marylebone Village offers an exceptional selection of shopping, cuisine and lifestyle that London has to offer. The quiet spaces of Regents Park or Hyde Park are within a short stroll. Accommodation comprises; Entrance hall, Reception room, Kitchen/Dining room, Master bedroom with ensuite bathroom, Second bedroom with ensuite bathroom, Third bedroom, Family bathroom, Excellent storage and balcony.

A car parking space in available by separate negotiation.

2217 sq ft (206 sq m) 150 Year Lease