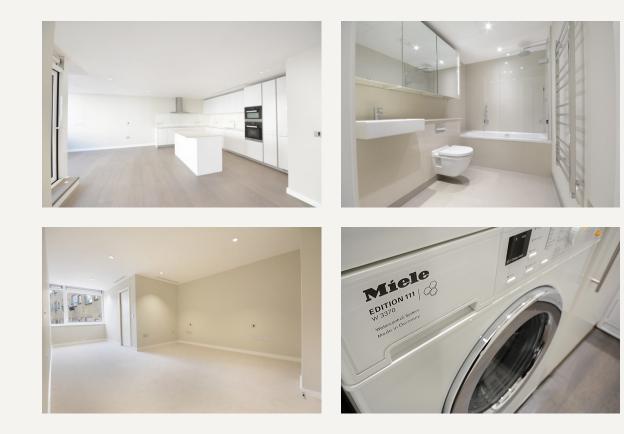

#### DESCRIPTION

Stunning interior designed lateral apartment of approximately 2217 sq.ft. (206 sq.m.).

Enviably located, this purpose built building is located on the corner of Thayer Street and George Street, in the centre of one of London's most prestigious Villages.

Marylebone Village offers an exceptional selection of shopping, cuisine and lifestyle that London has to offer. The quiet spaces of Regents Park or Hyde Park are within a short stroll. Accommodation comprises; Entrance hall, Reception room, Kitchen/Dining room, Master bedroom with ensuite bathroom, Second bedroom with ensuite bathroom, Third bedroom, Family bathroom, Excellent storage and balcony.