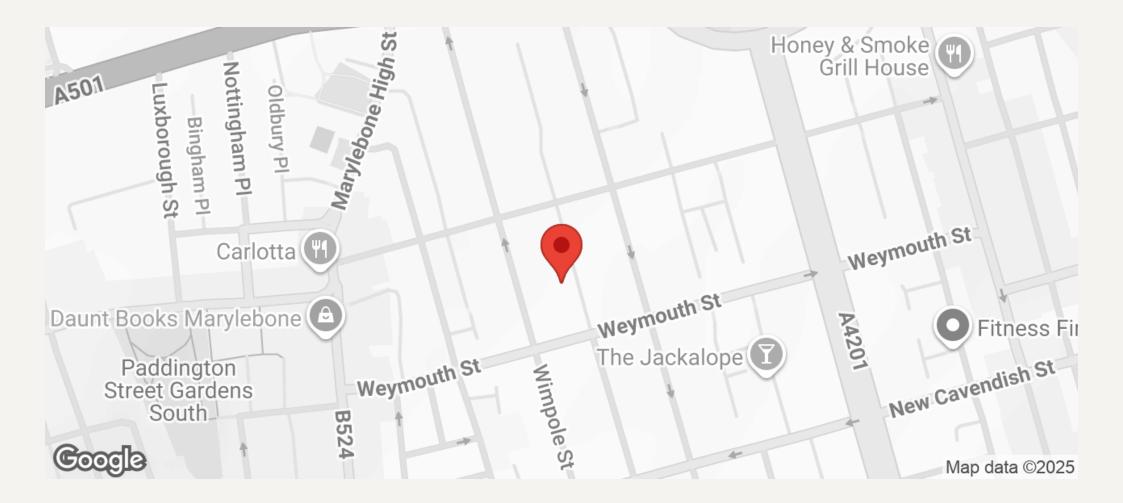

Transport links nearby including Bond Street, Great Portland Street and Baker Street underground stations.