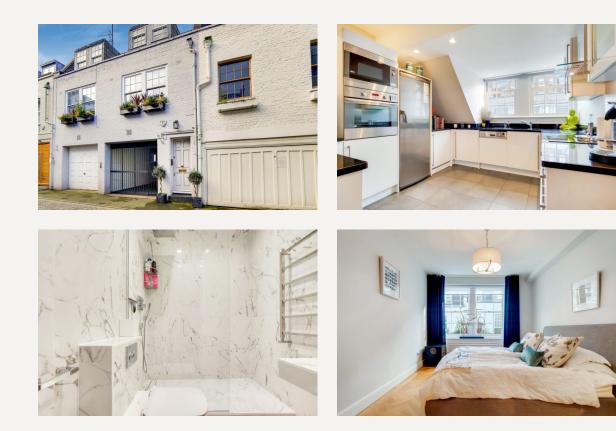

#### DESCRIPTION

This first and second floor maisonette comprises; Private entrance, spacious reception room leading onto a terrace, fully fitted modern kitchen, master bedroom suite with dressing and study area, second large terrace, second double bedroom, shower room and utility room. The property benefits from wood flooring throughout.

#### AMENITIES

2 Bedrooms 2 Bathrooms Unfurnished Terrace EPC: C

are approximate. Whilst every care is taken in the preparation of this plan, please check all dimensions, shapes and compass bearings before making any decisions reliant upon them. (ID503927)