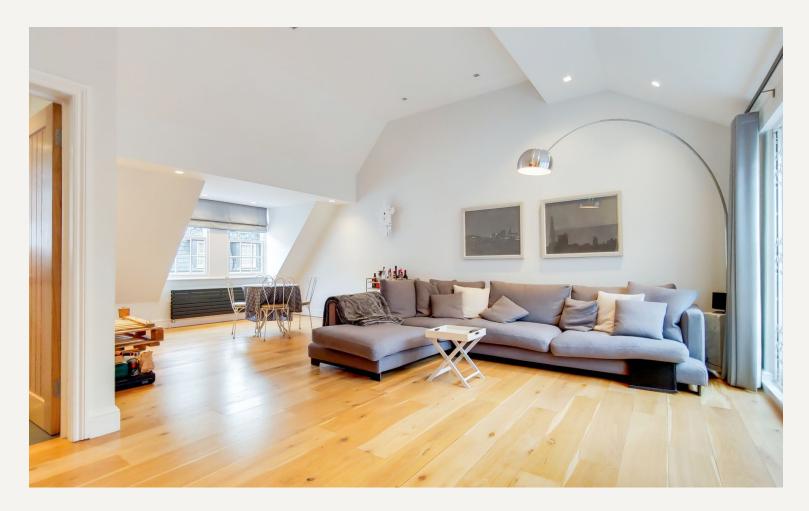

#### DESCRIPTION

This first and second floor maisonette comprises; Private entrance, spacious reception room leading onto a terrace, fully fitted modern kitchen, master bedroom suite with dressing and study area, second large terrace, second double bedroom, shower room and utility room. The property benefits from wood flooring throughout.

#### AMENITIES

2 Bedrooms 2 Bathrooms Unfurnished Terrace EPC: C

are approximate. Whilst every care is taken in the preparation of this plan, please check all dimensions, shapes and compass bearings before making any decisions reliant upon them. (ID503927)