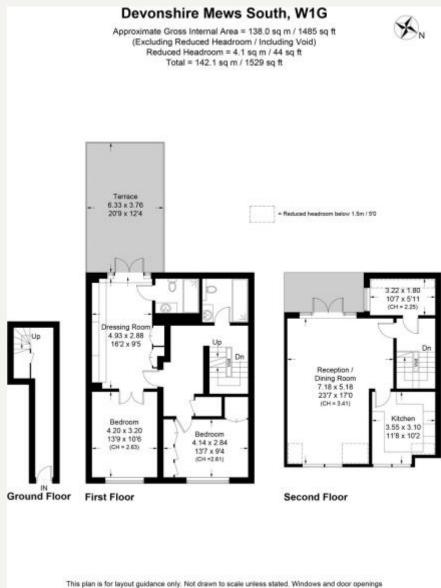

#### DESCRIPTION

This first and second floor maisonette comprises; Private entrance, spacious reception room leading onto a terrace, fully fitted modern kitchen, master bedroom suite with dressing and study area, second large terrace, second double bedroom, shower room and utility room. The property benefits from wood flooring throughout.

#### AMENITIES

2 Bedrooms 2 Bathrooms Unfurnished Terrace EPC: C

are approximate. Whilst every care is taken in the preparation of this plan, please check all dimensions, shapes and compass bearings before making any decisions reliant upon them. (ID503927)