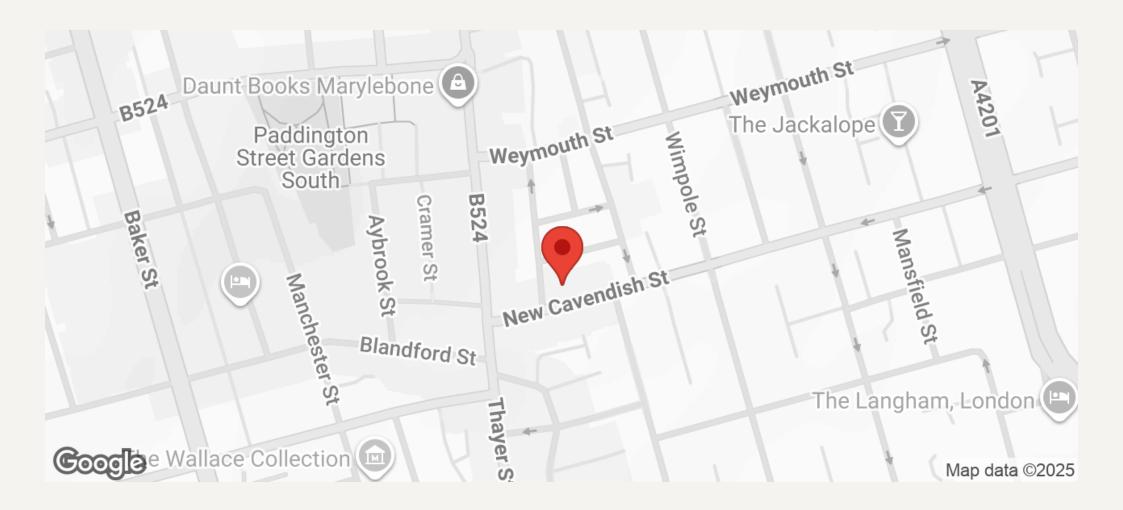

Kingsley Lodge is located moments from Marylebone High Street moments away from Bond Street and Oxford Circus underground stations together with access to the A40/M40 are within close proximity. The open spaces of Regents Park are also nearby.