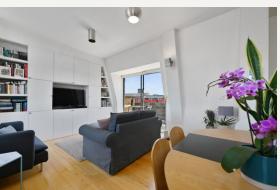

#### DESCRIPTION

This penthouse apartment is approximately 716 sq ft (67 sq m) located on the fifth floor served by a passenger lift. The property comprises of entrance hall, reception room, bedroom and terrace balcony which you can access via the reception room. The building benefits from a day porter.