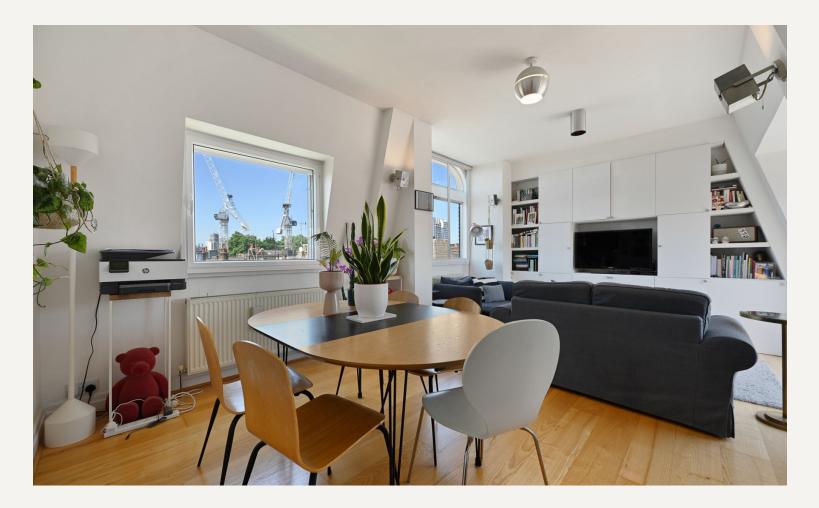

#### DESCRIPTION

This penthouse apartment is approximately 716 sq ft (67 sq m) located on the fifth floor served by a passenger lift. The property comprises of entrance hall, reception room, bedroom and terrace balcony which you can access via the reception room. The building benefits from a day porter.

#### AMENITIES

Top Floor with lift Terrace One bedroom Moments from Marylebone High Street Council Tax: Westminster Band F Lease approximately 169 years EPC: D Service Charge: approximately £4,240.90 per annum