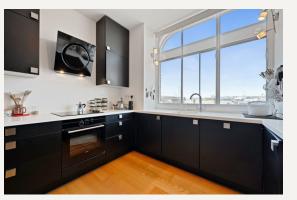

#### DESCRIPTION

This penthouse apartment is approximately 716 sq ft (67 sq m) located on the fifth floor served by a passenger lift. The property comprises of entrance hall, reception room, bedroom and terrace balcony which you can access via the reception room. The building benefits from a day porter.