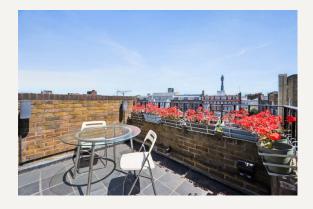

#### DESCRIPTION

This penthouse apartment is approximately 716 sq ft (67 sq m) located on the fifth floor served by a passenger lift. The property comprises of entrance hall, reception room, bedroom and terrace balcony which you can access via the reception room. The building benefits from a day porter.

#### AMENITIES

Top Floor with lift Terrace One bedroom Moments from Marylebone High Street Council Tax: Westminster Band F Lease approximately 169 years EPC: D Service Charge: approximately £4,240.90 per annum