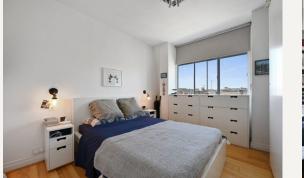

#### DESCRIPTION

This penthouse apartment is approximately 716 sq ft (67 sq m) located on the fifth floor served by a passenger lift. The property comprises of entrance hall, reception room, bedroom and terrace balcony which you can access via the reception room. The building benefits from a day porter.

#### AMENITIES

Top Floor with lift Terrace One bedroom Moments from Marylebone High Street Council Tax: Westminster Band F Lease approximately 169 years EPC: D Service Charge: approximately £4,240.90 per annum