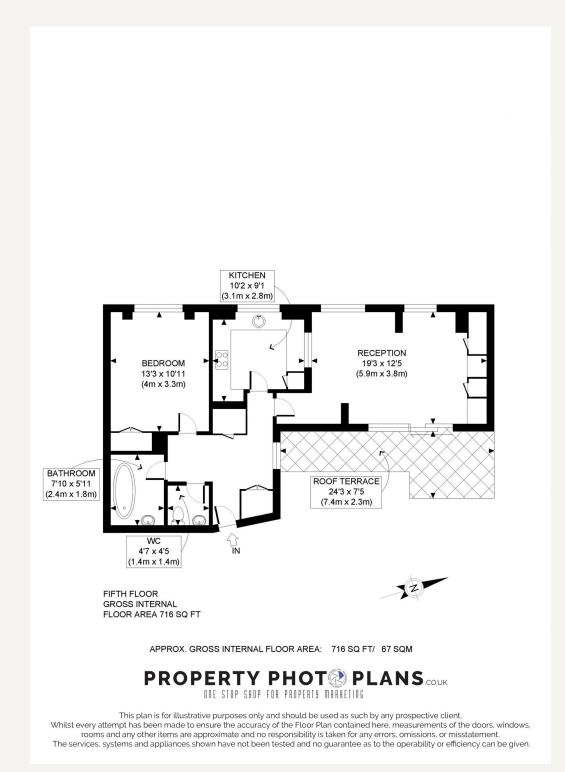

#### DESCRIPTION

This penthouse apartment is approximately 716 sq ft (67 sq m) located on the fifth floor served by a passenger lift. The property comprises of entrance hall, reception room, bedroom and terrace balcony which you can access via the reception room. The building benefits from a day porter.

#### AMENITIES

Top Floor with lift Terrace One bedroom Moments from Marylebone High Street Council Tax: Westminster Band F Lease approximately 169 years EPC: D Service Charge: approximately £4,240.90 per annum