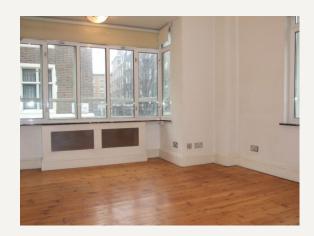

#### **DESCRIPTION**

This first floor flat provides generous accommodation, with wooden flooring throughout. Comprising master double bedroom with generous storage, second bedroom, modern bathroom (shower over bath), large lounge and separate modern fitted kitchen with door to outside balcony.

#### **AMENITIES**

Wooden floors throughout
Passenger Lift
Centrally located