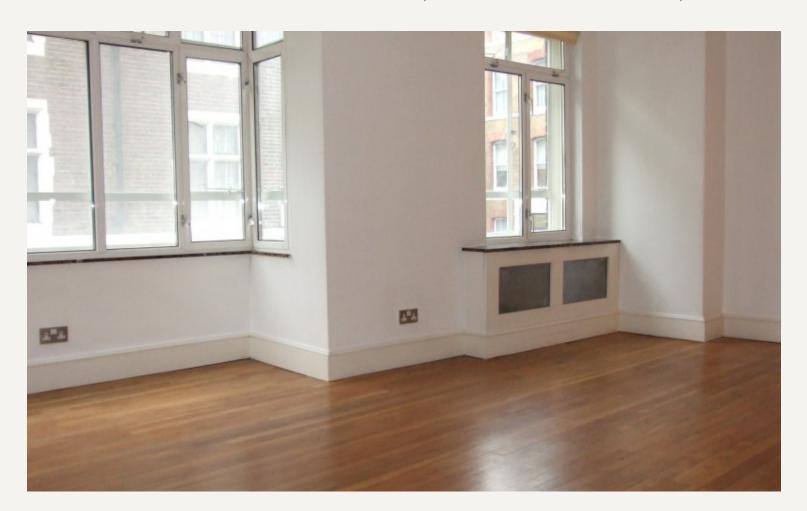

#### **DESCRIPTION**

This first floor flat provides generous accommodation, with wooden flooring throughout. Comprising master double bedroom with generous storage, second bedroom, modern bathroom (shower over bath), large lounge and separate modern fitted kitchen with door to outside balcony.

#### **AMENITIES**

Wooden floors throughout
Passenger Lift
Centrally located