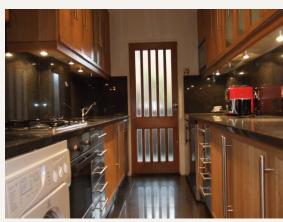

#### **DESCRIPTION**

This first floor flat provides generous accommodation, with wooden flooring throughout. Comprising master double bedroom with generous storage, second bedroom, modern bathroom (shower over bath), large lounge and separate modern fitted kitchen with door to outside balcony.