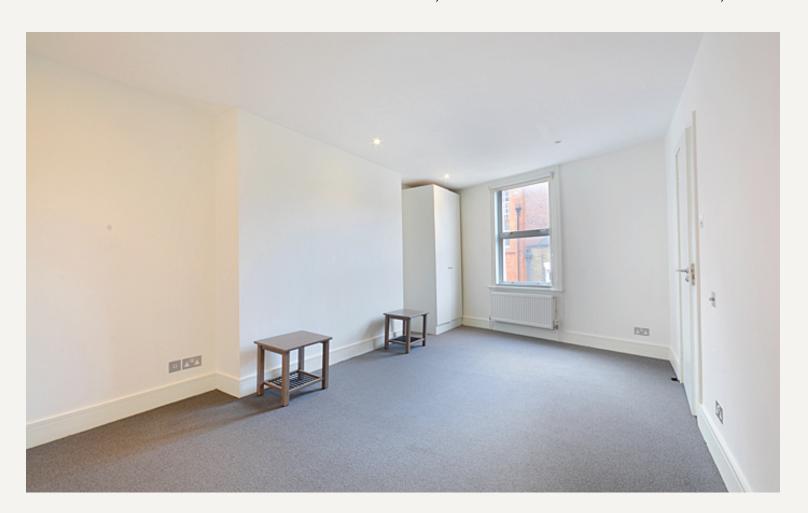

### **DESCRIPTION**

This loft style apartment is set over the 3rd and 4th floor of a period building. The accomodation comprises of an open plan living room/kitchen, 2 double bedrooms, en-suite bathroom and shower room. It has the added benefit of a fabulous terrace.

### **AMENITIES**

Contemporary
Wood Floors
Newly Decorated
Terrace