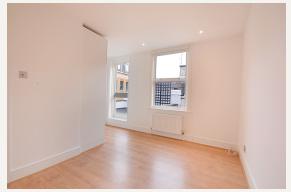

### **DESCRIPTION**

This loft style apartment is set over the 3rd and 4th floor of a period building. The accomodation comprises of an open plan living room/kitchen, 2 double bedrooms, en-suite bathroom and shower room. It has the added benefit of a fabulous terrace.

### **AMENITIES**

Contemporary
Wood Floors
Newly Decorated
Terrace