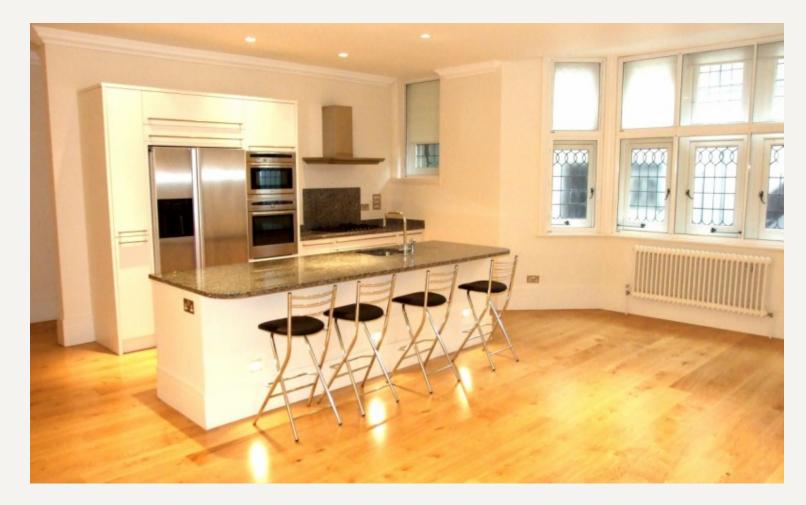

#### DESCRIPTION

The property benefits from good size rooms with wooden floors thoughout, high ceilings and courtyard garden.

Accommodation comprises: reception room overlooking courtyard garden. Large eat in kitchen, two double bedrooms one en-suite and further family bathroom.

#### AMENITIES

Modern Fully fitted eat-in open plan kitchen Fantastic Patio Newly Refurbished Wooden Floors Available furnished by separate negotiation

> 33 New Cavendish Street London, W1G 9TS 020 7486 4111 jeremyjames@jeremy-james.co.uk