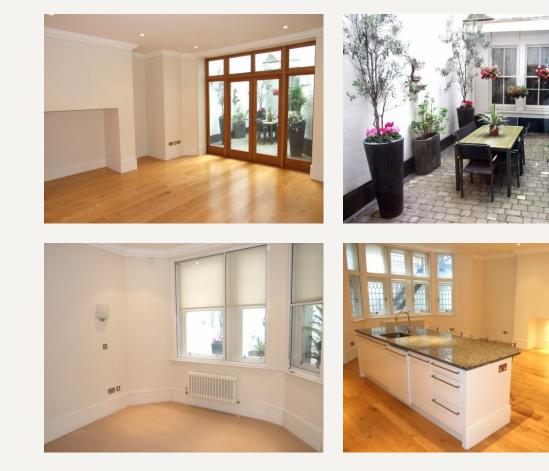

#### DESCRIPTION

The property benefits from good size rooms with wooden floors thoughout, high ceilings and courtyard garden.

Accommodation comprises: reception room overlooking courtyard garden. Large eat in kitchen, two double bedrooms one en-suite and further family bathroom.

#### AMENITIES

Modern Fully fitted eat-in open plan kitchen Fantastic Patio Newly Refurbished Wooden Floors Available furnished by separate negotiation

> 33 New Cavendish Street London, W1G 9TS 020 7486 4111 jeremyjames@jeremy-james.co.uk