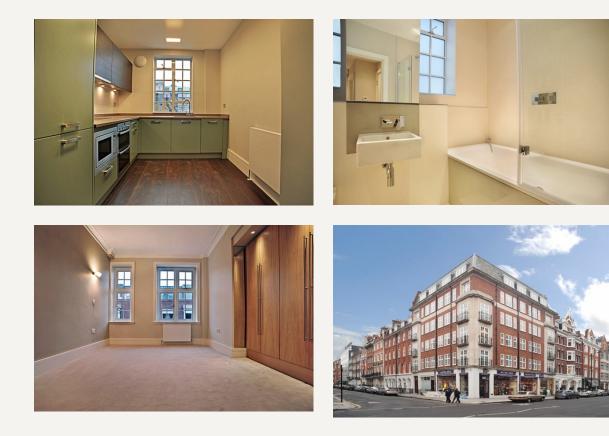

#### DESCRIPTION

Gordon House, which is located on New Cavendish Street close to Marylebone High Street, is a period building which has undergone extensive renovation.

We are pleased to offer this two bedroom apartment in this building finished to the highest specification with wooden floors, open plan kitchen, bespoke kitchen, contemporary bathrooms and plentiful storage.

### AMENITIES

Two Double Bedrooms Exceptional Finish Throughout Bespoke Fittings Wooden Floors 1st Floor (With Lift Access) Furnished by Separate Agreement

> 33 New Cavendish Street London, W1G 9TS 020 7486 4111 jeremyjames@jeremy-james.co.uk