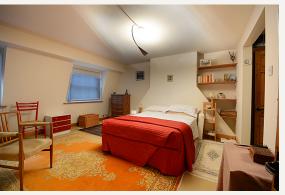

#### DESCRIPTION

This maisonette which has a floor area of approximately 1243 sq.ft (115.5 sq.m) comprises the following accommodation; Entrance, Reception room, Two bedrooms, Two bathrooms and Kitchen. It offers its own private entrance, independent gas central heating and entrance phone.