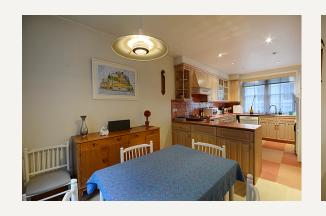

#### DESCRIPTION

This maisonette which has a floor area of approximately 1243 sq.ft (115.5 sq.m) comprises the following accommodation; Entrance, Reception room, Two bedrooms, Two bathrooms and Kitchen. It offers its own private entrance, independent gas central heating and entrance phone.