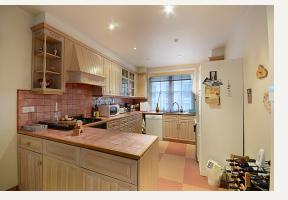

#### DESCRIPTION

This maisonette which has a floor area of approximately 1243 sq.ft (115.5 sq.m) comprises the following accommodation; Entrance, Reception room, Two bedrooms, Two bathrooms and Kitchen. It offers its own private entrance, independent gas central heating and entrance phone.