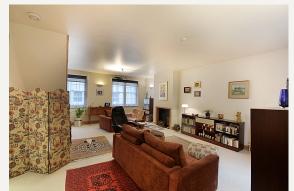

#### DESCRIPTION

This maisonette which has a floor area of approximately 1243 sq.ft (115.5 sq.m) comprises the following accommodation; Entrance, Reception room, Two bedrooms, Two bathrooms and Kitchen. It offers its own private entrance, independent gas central heating and entrance phone.