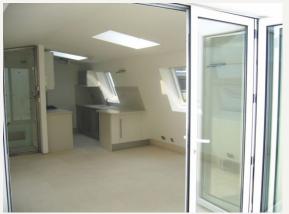

Accommodation comprises: On the ground floor – stairs to reception area off which are three bedrooms (all with ensuite), separate WC and feature glass and steel stairs to second floor – with Large Open Plan Reception / kitchen incorporating integral appliances and patio doors onto enclosed terrace area.

#### **AMENITIES**

Three Bedrooms

Three Bathrooms

**Enclosed Roof Terrace** 

Large Open Plan Reception

First & Second Floors

Wood Floors

Unfurnished