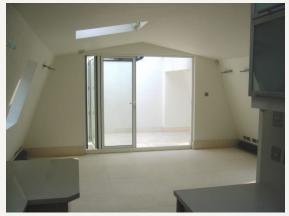

Accommodation comprises: On the ground floor – stairs to reception area off which are three bedrooms (all with ensuite), separate WC and feature glass and steel stairs to second floor – with Large Open Plan Reception / kitchen incorporating integral appliances and patio doors onto enclosed terrace area.

#### **AMENITIES**

Three Bedrooms

Three Bathrooms

**Enclosed Roof Terrace** 

Large Open Plan Reception

First & Second Floors

Wood Floors

Unfurnished