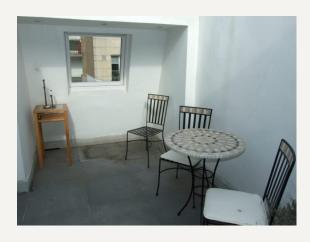

Accommodation comprises: On the ground floor – stairs to reception area off which are three bedrooms (all with ensuite), separate WC and feature glass and steel stairs to second floor – with Large Open Plan Reception / kitchen incorporating integral appliances and patio doors onto enclosed terrace area.

#### **AMENITIES**

Three Bedrooms

Three Bathrooms

**Enclosed Roof Terrace** 

Large Open Plan Reception

First & Second Floors

Wood Floors

Unfurnished