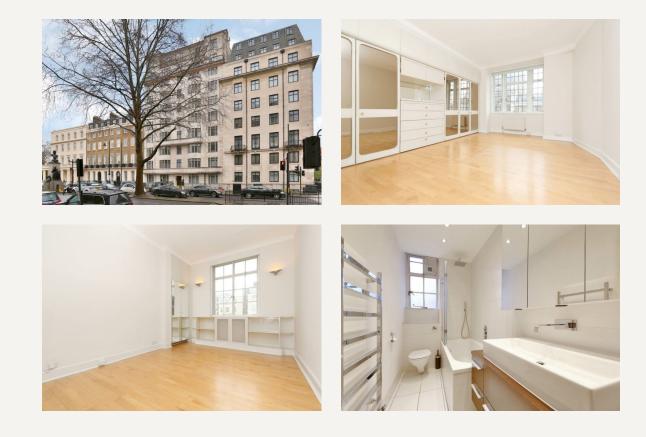

### DESCRIPTION

The accommodation comprises of two double bedrooms, a spacious reception room, sparate kitchen and two bathrooms.

The flat benefits from high ceilings, wood floors and plently of natural light.

#### AMENITIES

Bright and Spacious Fourth Floor with Lift High Celings Wood Floor Portered Block