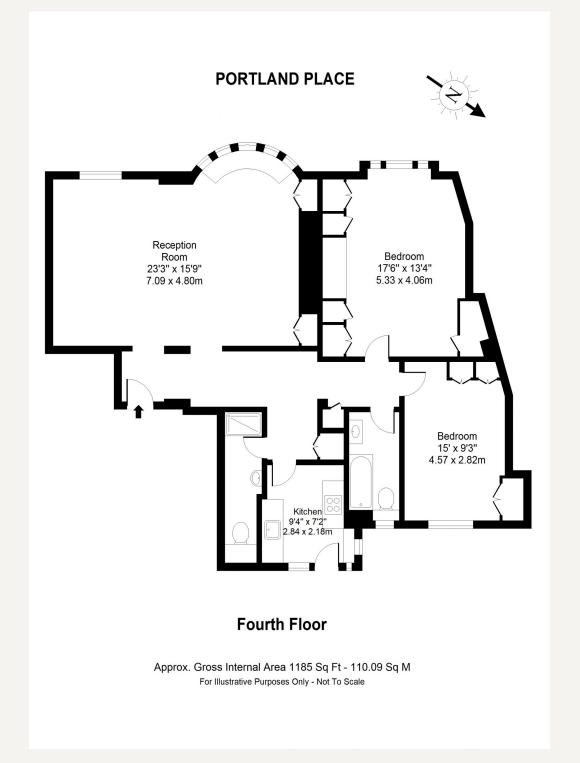

### DESCRIPTION

The accommodation comprises of two double bedrooms, a spacious reception room, sparate kitchen and two bathrooms.

The flat benefits from high ceilings, wood floors and plently of natural light.

#### AMENITIES

Bright and Spacious Fourth Floor with Lift High Celings Wood Floor Portered Block