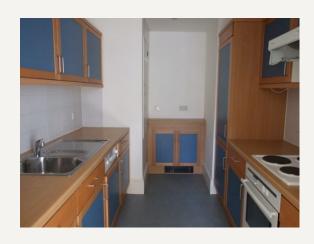

Accommodation comprises:

Large, bright reception with large bay windows onto separate modern kitchen with integral appliances, good size double bedroom with storage and bathroom with shower over bath.

#### **AMENITIES**

Bright Throughout

Central Location

Modern Kitchen

Good Storage

First Floor

High Ceilings

Furnished by Separate Agreement