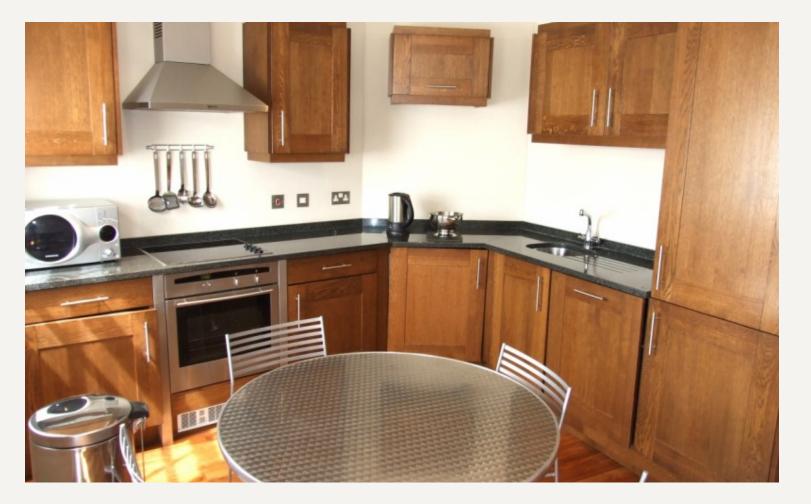

#### DESCRIPTION

This large, recently renovated two double bedroom apartment is located close to all the ammenities of Marylebone and oxford Street and provides spacious contemporary living. Accommodation comprises: large reception room, Modern Eat-in

kitchen, two double bedrooms - master bedroom with en-suite and good storage and family bathroom with shower over bath.

#### AMENITIES

Two Double Bedrooms Two Bathrooms Large Reception Excellent Finish Throughout Fourth Floor Modern Eat-in Kitchen

> 33 New Cavendish Street London, W1G9TS 020 7486 4111 jeremyjames@jeremy-james.co.uk