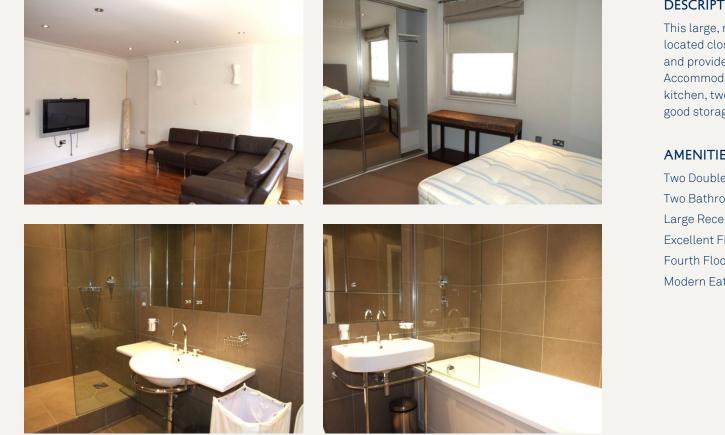

#### DESCRIPTION

This large, recently renovated two double bedroom apartment is located close to all the ammenities of Marylebone and oxford Street and provides spacious contemporary living. Accommodation comprises: large reception room, Modern Eat-in

kitchen, two double bedrooms - master bedroom with en-suite and good storage and family bathroom with shower over bath.

#### AMENITIES

Two Double Bedrooms Two Bathrooms Large Reception Excellent Finish Throughout Fourth Floor Modern Eat-in Kitchen

> 33 New Cavendish Street London, W1G9TS 020 7486 4111 jeremyjames@jeremy-james.co.uk