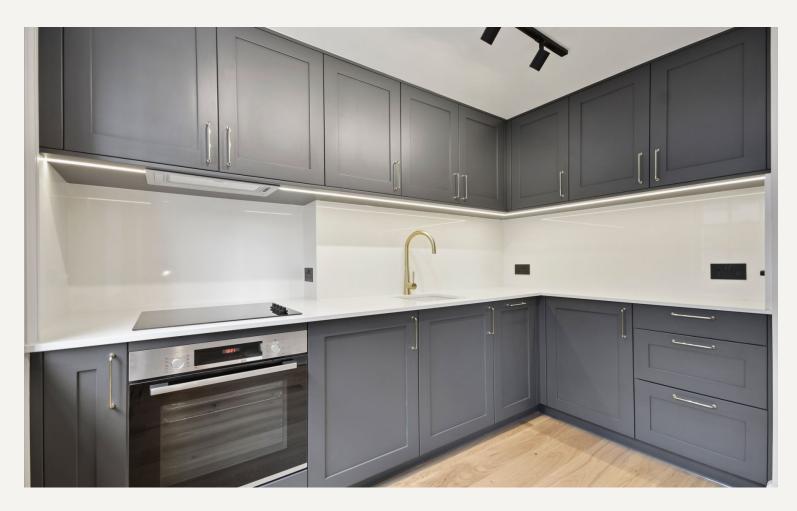

#### DESCRIPTION

The accommodation comprises of a stunning open plan kitchen with sitting room, thoughtfully furnished, a double bedroom and showeroom.

Bond Street and Baker Street Underground Station are a short walk away as are the open spaces of Regents Park.

The flat benefits from wood flooring throughout. FURNISHED.

### AMENITIES

Newly Refurbished to a High Standard Wood Floors Furnished EPC Rating E

> 33 New Cavendish Street London, W1G 9TS 020 7486 4111 jeremyjames@jeremy-james.co.uk

FIRST FLOOR **GROSS INTERNAL** FLOOR AREA 320 SQ FT