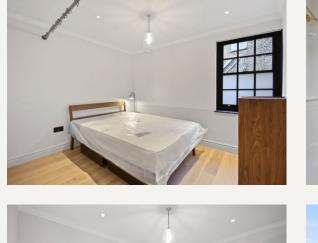

#### DESCRIPTION

The accommodation comprises of a stunning open plan kitchen with sitting room, thoughtfully furnished, a double bedroom and showeroom.

Bond Street and Baker Street Underground Station are a short walk away as are the open spaces of Regents Park.

The flat benefits from wood flooring throughout. FURNISHED.