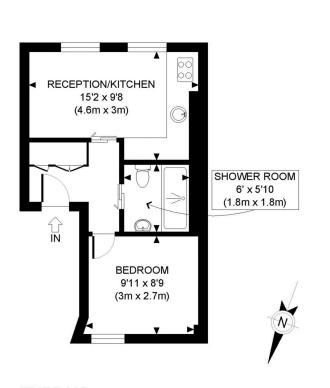

### AMENITIES

Newly Refurbished to a High Standard Wood Floors Furnished EPC Rating E

> 33 New Cavendish Street London, W1G 9TS 020 7486 4111 jeremyjames@jeremy-james.co.uk

FIRST FLOOR **GROSS INTERNAL** FLOOR AREA 320 SQ FT

APPROX, GROSS INTERNAL FLOOR AREA: 320 SQ FT/ 30 SQM

## PROPERTY PHOT DE PLANS.co.uk

Whilst every attempt has been made to ensure the accuracy of the floor plan contained here, measurements of the doors, windows, rooms and any other items are approximate and no responsibility is taken for any errors, omissions, or miss-statement. This plan is for illustrative purposes only and should be used as such by any prospective client. The services, systems and appliances shown have not been tested and no guarantee as to the operability or efficiency can be given.