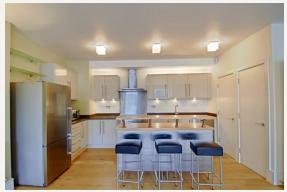

#### **DESCRIPTION**

Accommodation comprises of reception room with hard wood flooring, modern open-plan kitchen with integrated appliances, master bedroom with en-suite, further two bedrooms and a family bathroom. The property boasts beautifully refurbished interiors and benefits from ample fitted storage.