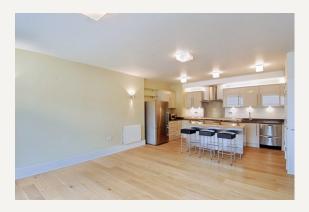

#### **DESCRIPTION**

Accommodation comprises of reception room with hard wood flooring, modern open-plan kitchen with integrated appliances, master bedroom with en-suite, further two bedrooms and a family bathroom. The property boasts beautifully refurbished interiors and benefits from ample fitted storage.