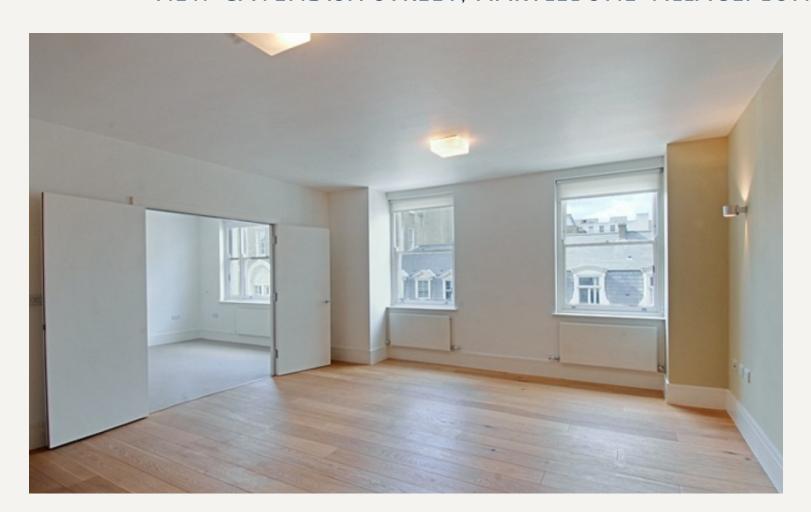

#### **DESCRIPTION**

Accommodation comprises of reception room with hard wood flooring, modern open-plan kitchen with integrated appliances, master bedroom with en-suite, further two bedrooms and a family bathroom. The property boasts beautifully refurbished interiors and benefits from ample fitted storage.

#### **AMENITIES**

Three Double Bedrooms

Two Bathrooms

Wooden Floored Reception

Bright

Second and Third Floor

Furnished by Separate Agreement