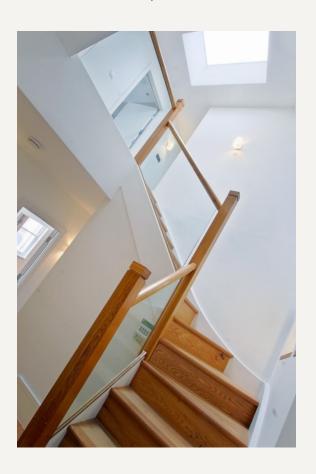

#### **DESCRIPTION**

Accommodation comprises of reception room with hard wood flooring, modern open-plan kitchen with integrated appliances, master bedroom with en-suite, further two bedrooms and a family bathroom. The property boasts beautifully refurbished interiors and benefits from ample fitted storage.

#### **AMENITIES**

Three Double Bedrooms

Two Bathrooms

Wooden Floored Reception

Bright

Second and Third Floor

Furnished by Separate Agreement