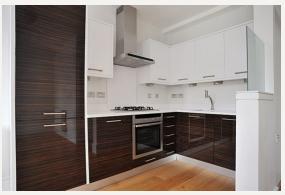

#### **DESCRIPTION**

Accommodation comprises: reception with wooden floors, open-plan fully fitted kitchen, bedroom with storage and shower room.

#### **AMENITIES**

Newly Refurbished

Excellent Finish Throughout

Wooden Floors

Fully Fitted Kitchen

First Floor

Furnished by Separate Agreement