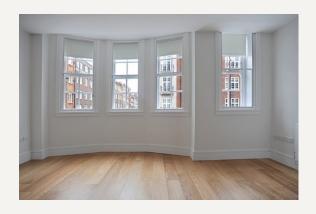

#### **DESCRIPTION**

Accommodation comprises: reception with wooden floors, open-plan fully fitted kitchen, bedroom with storage and shower room.

#### **AMENITIES**

Newly Refurbished

Excellent Finish Throughout

Wooden Floors

Fully Fitted Kitchen

First Floor

Furnished by Separate Agreement