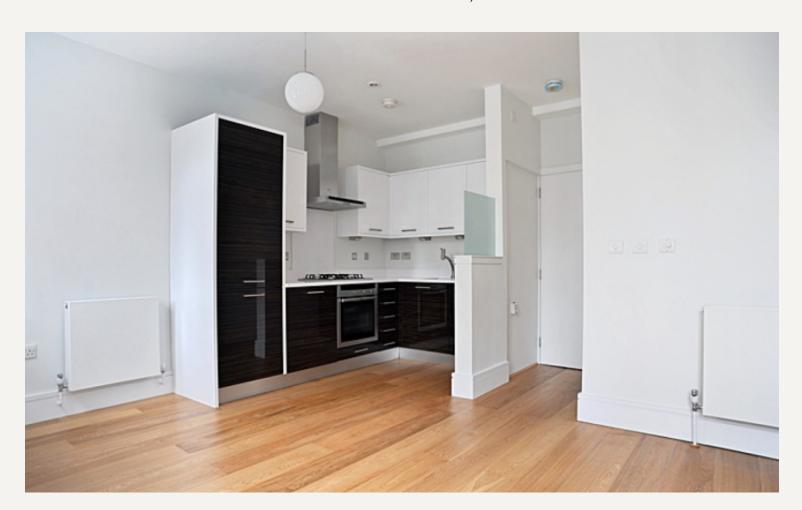

#### **DESCRIPTION**

Accommodation comprises: reception with wooden floors, open-plan fully fitted kitchen, bedroom with storage and shower room.

#### **AMENITIES**

Newly Refurbished

Excellent Finish Throughout

Wooden Floors

Fully Fitted Kitchen

First Floor

Furnished by Separate Agreement