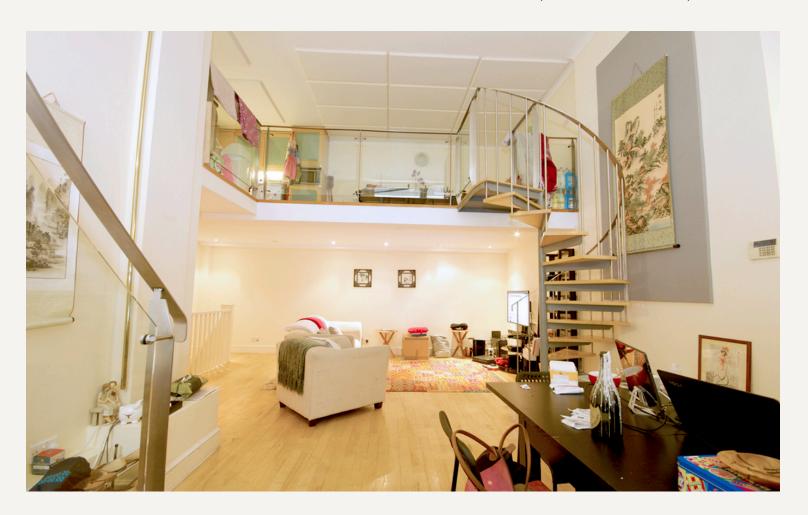

#### **DESCRIPTION**

This apartment is unfurnished with a large bright reception with double height ceiling, spiral staircase, wood floors, mezzanine kitchen and dining area level plus own private entrance.

#### **AMENITIES**

Duplex Apartment High Ceilings

Wood Floors

Own Private Entrance