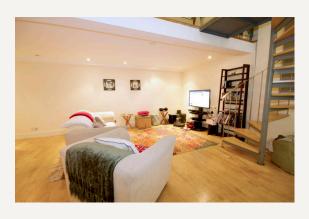

#### **DESCRIPTION**

This apartment is unfurnished with a large bright reception with double height ceiling, spiral staircase, wood floors, mezzanine kitchen and dining area level plus own private entrance.

#### **AMENITIES**

Duplex Apartment High Ceilings

Wood Floors

Own Private Entrance