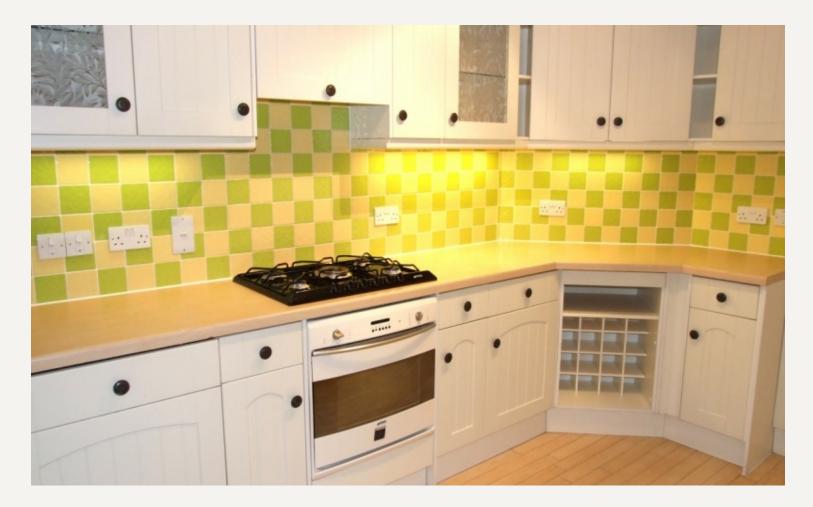

#### DESCRIPTION

This substantial three bedroom maisonette is located on the top two floors of an impressive period building and would provide comfortable accommodation for either a family or sharers.

Accommodation comprises: On the third floor – Large reception with sash windows, second reception/dinning room/study, large south facing country style kitchen, bathroom with shower over bath and separate wc.