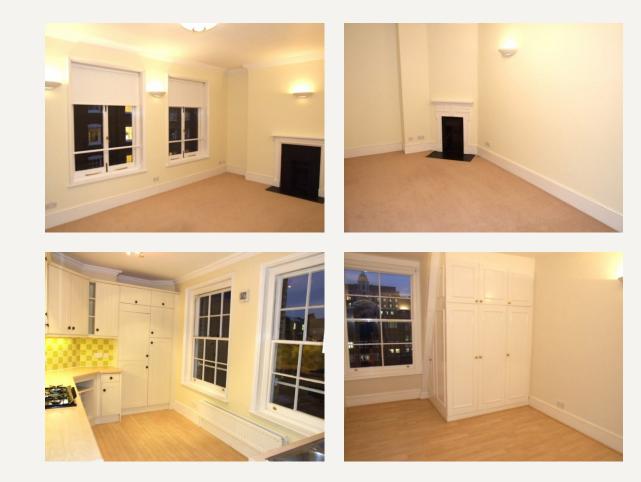

#### DESCRIPTION

This substantial three bedroom maisonette is located on the top two floors of an impressive period building and would provide comfortable accommodation for either a family or sharers.

Accommodation comprises: On the third floor – Large reception with sash windows, second reception/dinning room/study, large south facing country style kitchen, bathroom with shower over bath and separate wc.

On the fourth floor – spacious landing area, large master bedroom with plentiful storage, second and third bedrooms both with storage and period features.