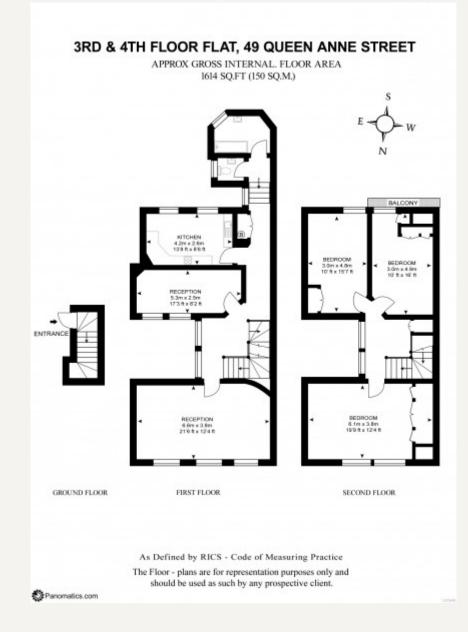

#### DESCRIPTION

This substantial three bedroom maisonette is located on the top two floors of an impressive period building and would provide comfortable accommodation for either a family or sharers.

Accommodation comprises: On the third floor – Large reception with sash windows, second reception/dinning room/study, large south facing country style kitchen, bathroom with shower over bath and separate wc.

On the fourth floor – spacious landing area, large master bedroom with plentiful storage, second and third bedrooms both with storage and period features.