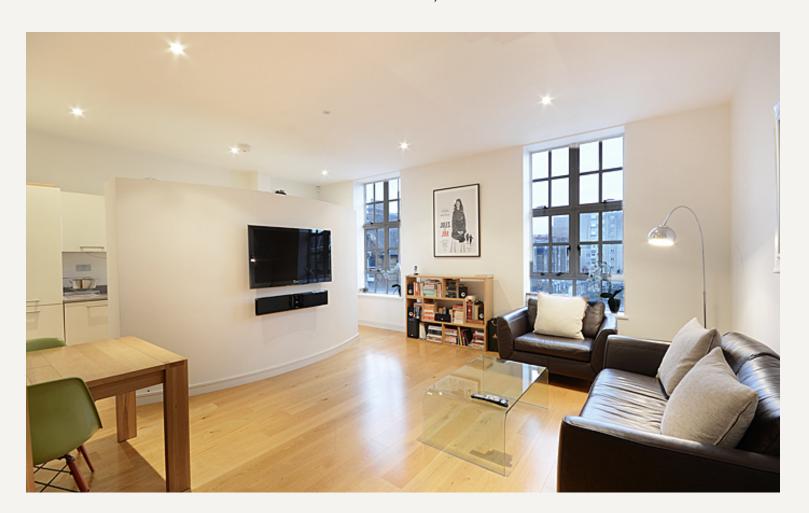

#### **DESCRIPTION**

This spacious two double bedroom flat located on Nottingham Place in Marylebone Village, benefits from generous room sizes, high ceilings and wooden floors to reception. The flat would be ideal for either a couple or two sharers.

Accommodation in more detail comprises:

Entrance hall, double doors through to reception room/ dining and a partitioned kitchen at one end.

Master bedroom with en suite bathroom and storage and second bedroom and guest shower room.

#### **AMENITIES**

Modern

Two double bedrooms

Wooden floors to reception

Fitted storage

Third floor (with lift)

Great location