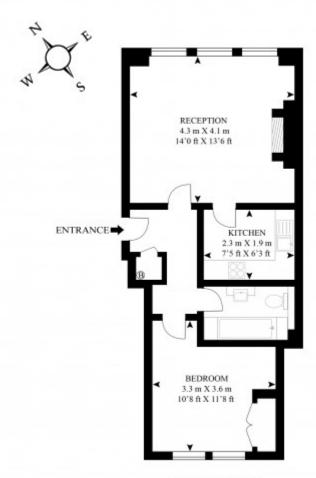

### **FLAT 4, 16 WELBECK STREET**

APPROX GROSS INTERNAL FLOOR AREA 452 SQ.FT (42 SQ.M.)

#### GROUND FLOOR

As Defined by RICS - Code of Measuring Practice The Floor - plans are for representation purposes only and should be used as such by any prospective client.

Panomatics.com

-