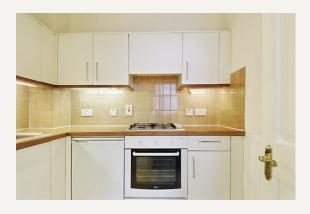

#### **DESCRIPTION**

This one double bedroom apartment would be ideal for either a single person or couple and is located close to Marylebone Village.

Accommodation comprises: Reception room with large windows and fireplace, modern fully fitted kitchen, diuble bedroom with storage and bathroom with shower over bath.