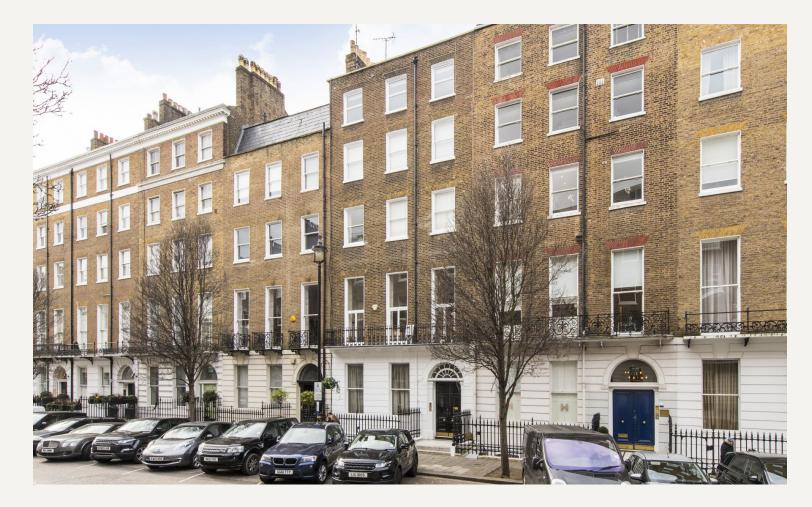

### DEVONSHIRE PLACE, MARYLEBONE VILLAGE, LONDON W1

The building is located on the west side of Devonshire Place close to the junction with Devonshire Street. Baker Street and Great Portland Street underground stations are within close proximity together with the shopping facilities of Marylebone High Street.