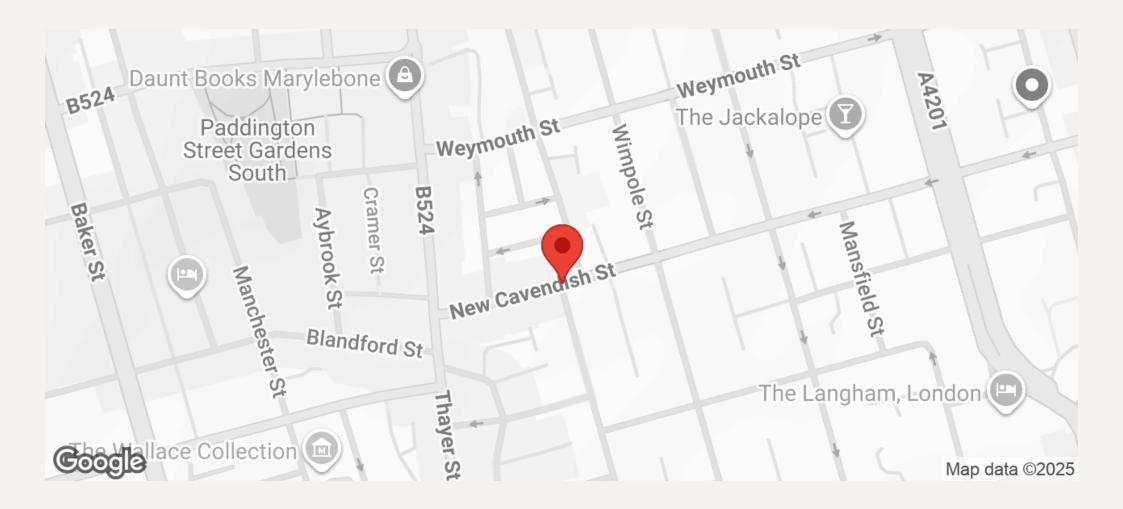

The building is located on the west side of Devonshire Place close to the junction with Devonshire Street. Baker Street and Great Portland Street underground stations are within close proximity together with the shopping facilities of Marylebone High Street.