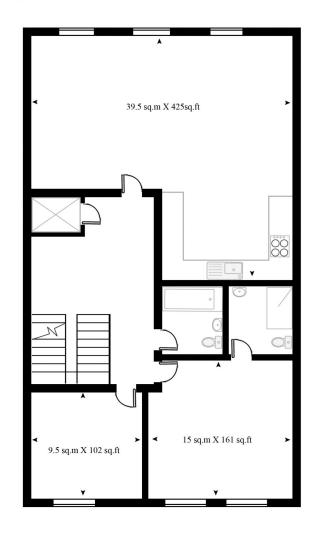

#### DESCRIPTION

This suite comprises entrance hall, reception room with open plan kitchen, two bedrooms, two bathrooms one en-suite. The apartment is served by a passenger lift with direct access into the flat. The internal common parts have recently been refurbished. Medical licence is available subject to usual consent.

#### APPROXIMATE GROSS INTERNAL FLOOR AREA 1150 SQ.FT (106 SQ.M)

FOURTH FLOOR

This floor plan has been defined by the RICS Code of Measurement. This floor plan and all others are for approximate representative purposes only and upon usage is agreed to as such by the client.