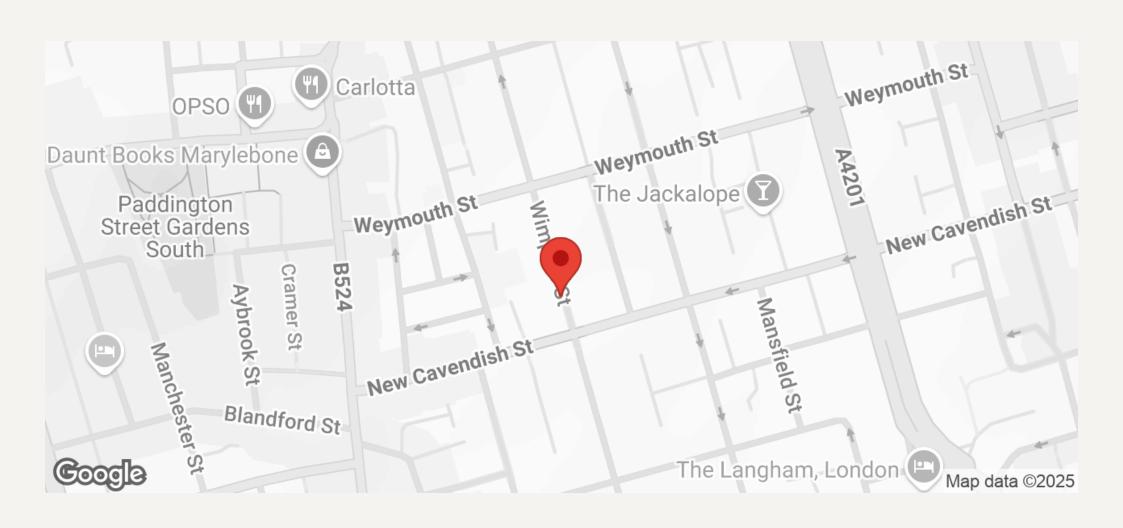

The house benefits from a passenger lift, good natural light, shared reception / waiting room on the ground floor and can offer medical licences.

This period building is located on the west side of Wimpole Street, close to the junction with New Cavendish Street.