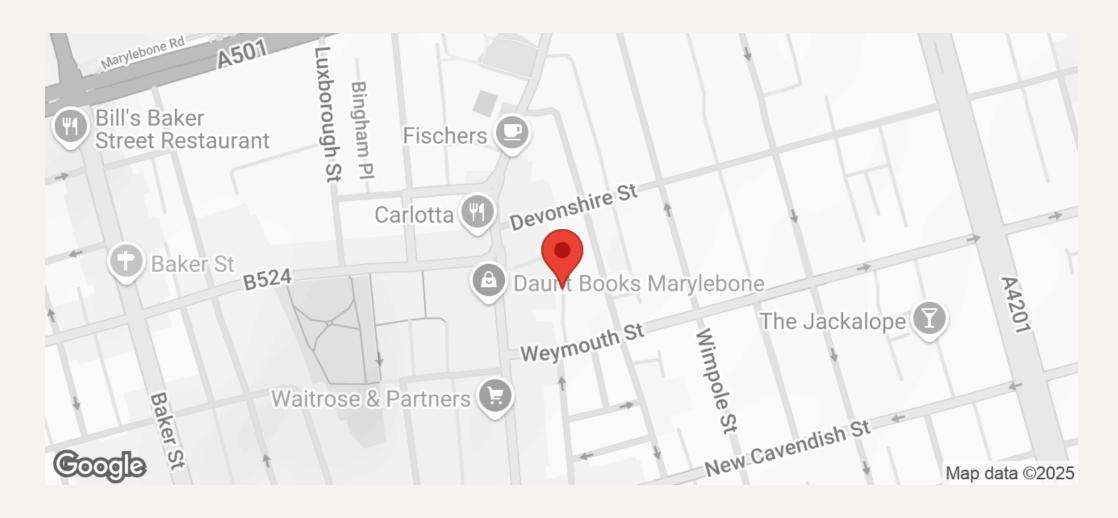

Beaumont Mews has one of the best locations in the Marylebone Village, with easy access by either Weymouth Street or Marylebone High Street you will find everything is within walking distance.

Great Portland Street Underground Station (Hammersmith & City/Circle/Metropolitan) and Regent's Park underground station (Waterloo Line) is within a couple minutes walk

Baker Street underground station (Jubilee Line/Hammersmith & City/Circle Line/Metropolitan Line/Waterloo Line) is within a five minute walk.