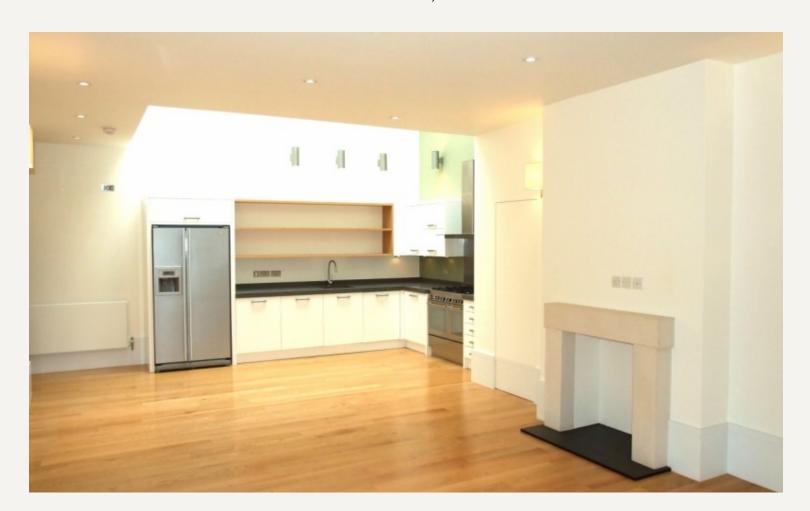

#### **DESCRIPTION**

This flat comprises of three bedrooms, bathrooms all en-suite, grand reception room with fully fitted open plan kitchen, utility room. All the rooms are upstairs separating the entertaining space from the bedrooms.

#### **AMENITIES**

Maisonette

Large Reception

**High Ceilings** 

Wooden Floors

1,247 sq ft

Furnished by Separate Agreement