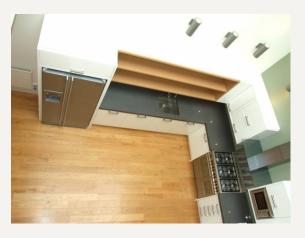

#### **DESCRIPTION**

This flat comprises of three bedrooms, bathrooms all en-suite, grand reception room with fully fitted open plan kitchen, utility room. All the rooms are upstairs separating the entertaining space from the bedrooms.

#### **AMENITIES**

Maisonette

Large Reception

**High Ceilings** 

Wooden Floors

1,247 sq ft

Furnished by Separate Agreement