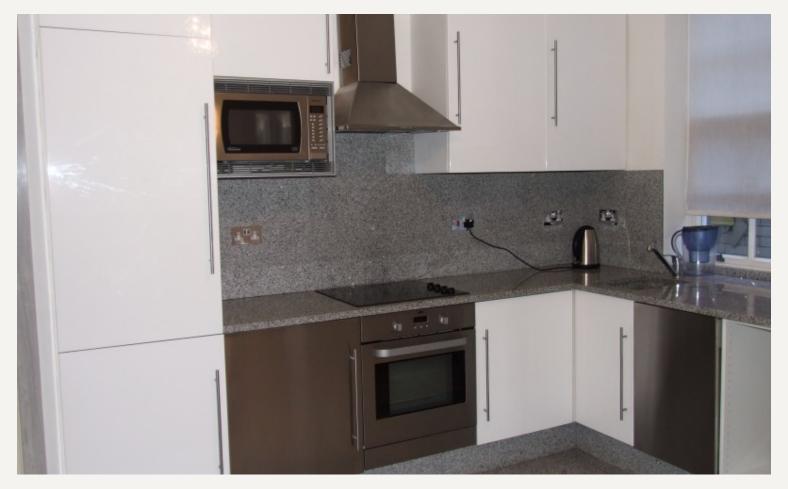

### DESCRIPTION

This bright lower ground floor property consists of one large double bedroom with excellent storage, a stylish ensuite with a full bath and rain shower. An open plan living and kitchen area with all mod cons included.

#### AMENITIES

Modern Kitchen Lots of Storgae Large smart en-suite Guest W/C Wood Floors throughout

> 33 New Cavendish Street London, W1G 9TS 020 7486 4111 jeremyjames@jeremy-james.co.uk