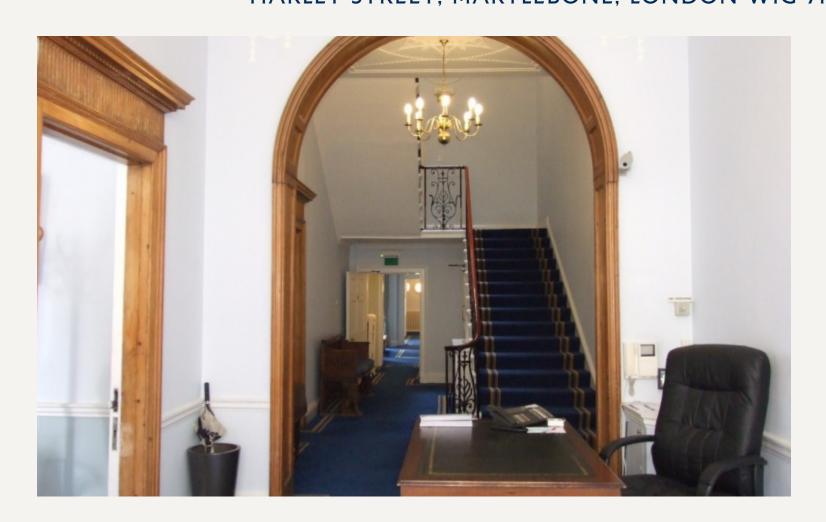

#### **DESCRIPTION**

Beautiful Period Building, located in the heart of the Medical District. This newly refurbished rear addition suite comprises two rooms of approximately 313 sq.ft.

#### **AMENITIES**

Newly refurbished.

Category 5e Cabling.

Receptionist.

Shared Waiting Room.