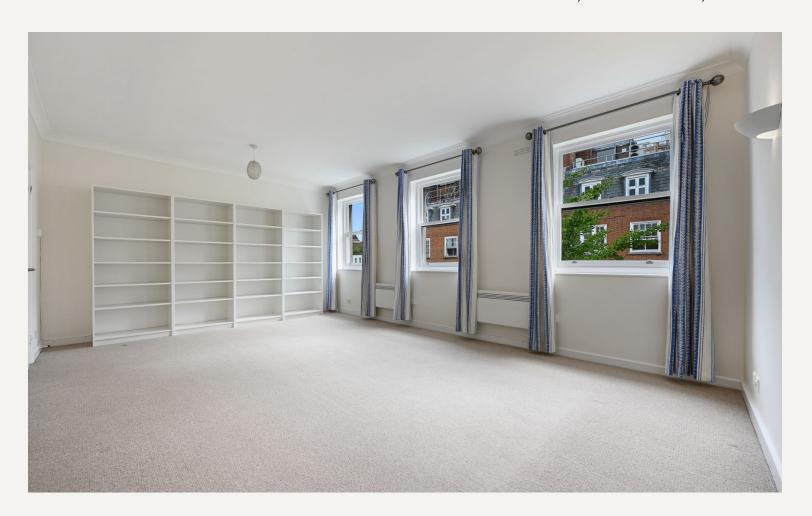

#### **DESCRIPTION**

The accommodation comprises two bedrooms, a bathroom, cloakroom, separate kitchen, bright spacious living room in a purpose built block. Bond Street Underground Station is a close walk away as are the open spaces of Regents Park.

#### **AMENITIES**

Two bedrooms

Unfurnished

Newly Decorated

Bright

EPC:E

Westminster Council: Band G

APPROX. GROSS INTERNAL FLOOR AREA: 833 SQ FT/ 77 SQM