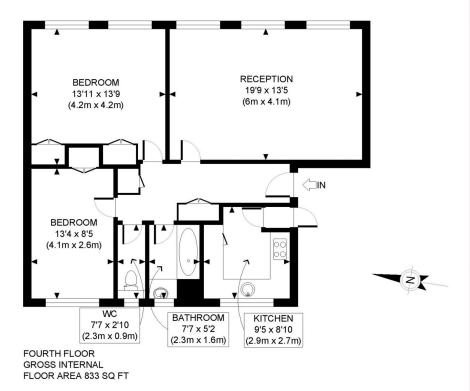

#### **DESCRIPTION**

The accommodation comprises two bedrooms, a bathroom, cloakroom, separate kitchen, bright spacious living room in a purpose built block. Bond Street Underground Station is a close walk away as are the open spaces of Regents Park.

#### **AMENITIES**

Two bedrooms

Unfurnished

Newly Decorated

Bright

EPC:E

Westminster Council: Band G

APPROX. GROSS INTERNAL FLOOR AREA: 833 SQ FT/ 77 SQM

### PROPERTY PHOTO PLANS.co.uk ONE STOP SHOP FOR PROPERTY MARKETING

Whilst every attempt has been made to ensure the accuracy of the floor plan contained here, measurements of the doors, windows, rooms and any other items are approximate and no responsibility is taken for any errors, omissions, or miss-statement. This plan is for illustrative purposes only and should be used as such by any prospective client. The services, systems and appliances shown have not been tested and no guarantee as to the operability or efficiency can be given.