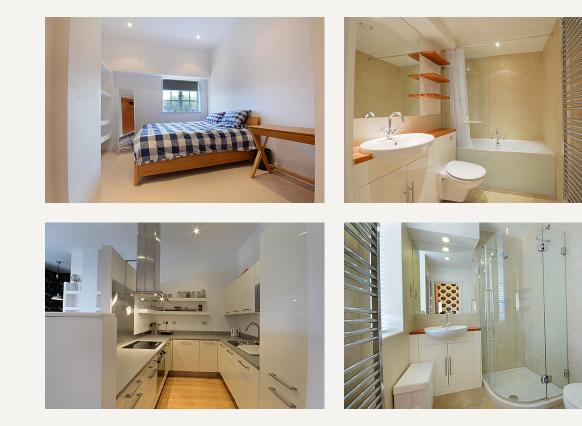

#### DESCRIPTION

This one bedroom top floor flat boasts high ceilings with parquet flooring throughout. It boasts an amazing outdoor patio. The double bedroom has fitted wardrobes with both the bathroom and kitchen recently modernised. It is located moments from Bond Street Underground Station and Marylebone High Street.

#### AMENITIES

Parquest flooring throughout High ceilings Fitted wardrobes Modern bathroom Modern kitchen Amazing outdoor space

> 33 New Cavendish Street London, W1G 9TS 020 7486 4111 jeremyjames@jeremy-james.co.uk