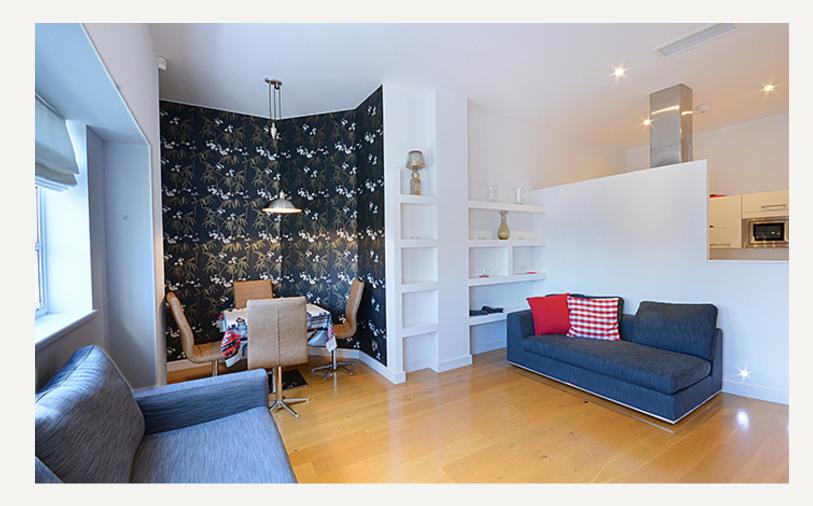

#### DESCRIPTION

This one bedroom top floor flat boasts high ceilings with parquet flooring throughout. It boasts an amazing outdoor patio. The double bedroom has fitted wardrobes with both the bathroom and kitchen recently modernised. It is located moments from Bond Street Underground Station and Marylebone High Street.

#### AMENITIES

Parquest flooring throughout High ceilings Fitted wardrobes Modern bathroom Modern kitchen Amazing outdoor space

> 33 New Cavendish Street London, W1G 9TS 020 7486 4111 jeremyjames@jeremy-james.co.uk