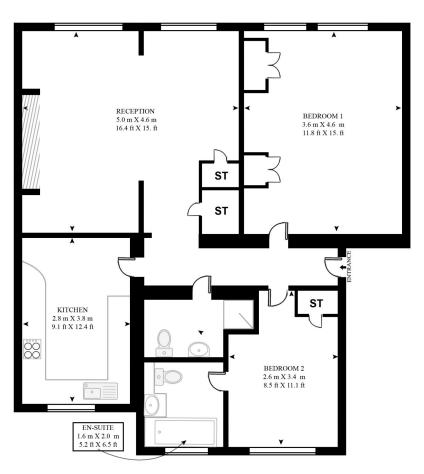

### **MARYLEBONE STREET**

APPROXIMATE GROSS INTERNAL FLOOR AREA 767 SQ.FT (71.3 SQ.M)

FOURTH FLOOR