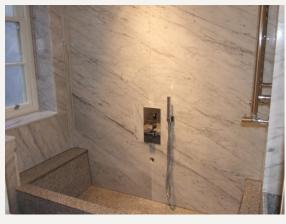

The apartment consists of: Open-plan kitchen / reception with bleached oak flooring, marble fireplace and contemporary kitchen with integral appliances, bedroom with plentiful storage and ensuite bathroom and guest w.c.

#### **AMENITIES**

Newly Refurbished

One Bedroom

Open-Plan Kitchen Reception

En-suite Bathroom

Guest Cloakroom

Lift

Furnished by Separate Negotiation