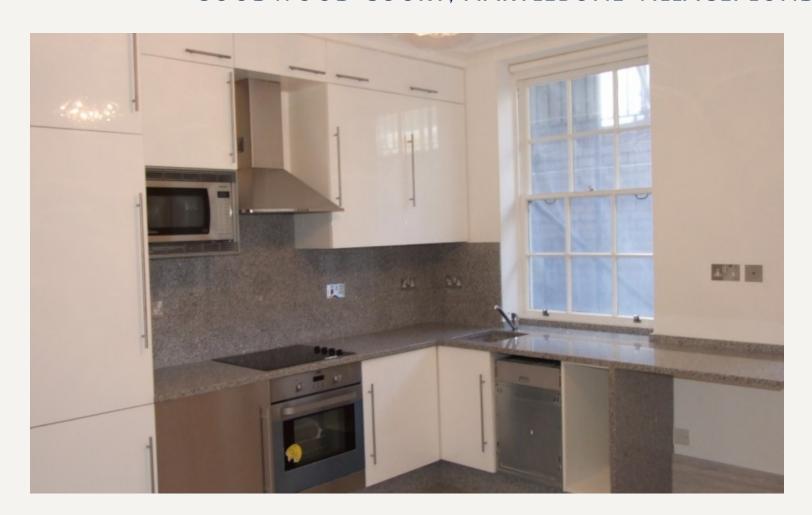

#### **DESCRIPTION**

This lower ground floor one bedroom apartment has been refurbished to an excellent standard throughout and would be ideal for a single person looking for high standard W1 accommodation.

The apartment consists of: Open-plan kitchen / reception with bleached oak flooring, marble fireplace and contemporary kitchen with integral appliances, bedroom with plentiful storage and ensuite bathroom and guest w.c.

#### **AMENITIES**

Newly Refurbished

One Bedroom

Open-Plan Kitchen Reception

En-suite Bathroom

Guest Cloakroom

Lift

Furnished by Separate Negotiation