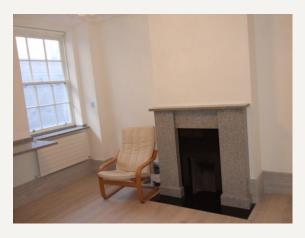

The apartment consists of: Open-plan kitchen / reception with bleached oak flooring, marble fireplace and contemporary kitchen with integral appliances, bedroom with plentiful storage and ensuite bathroom and guest w.c.