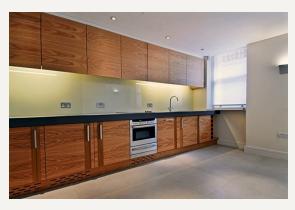

#### **DESCRIPTION**

The property comprises fantastic reception room/dining room, eat in kitchen which is fully fitted, master bedroom with fitted wardrobes and en-suite bathroom, further bedroom with en-suite shower room, two courtyards plus a separate WC. Devonshire Place is ideally located to the many restaurants, shops and bars of Marylebone High Street as well as Regents Park being around the corner. Baker Street underground station is within five minutes walk and easy access to the A40.

#### **AMENITIES**

2 Bed / 2 Bath

Recently Refurbished

Eat in Kitchen

2 Courtyards

Wooden Floors

1658 sq ft

Un Furnished / Furnished (by separate agreement)