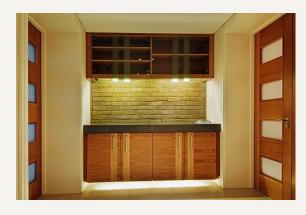

#### **DESCRIPTION**

The property comprises fantastic reception room/dining room, eat in kitchen which is fully fitted, master bedroom with fitted wardrobes and en-suite bathroom, further bedroom with en-suite shower room, two courtyards plus a separate WC. Devonshire Place is ideally located to the many restaurants, shops and bars of Marylebone High Street as well as Regents Park being around the corner. Baker Street underground station is within five minutes walk and easy access to the A40.

#### **AMENITIES**

2 Bed / 2 Bath

Recently Refurbished

Eat in Kitchen

2 Courtyards

Wooden Floors

1658 sq ft

Un Furnished / Furnished (by separate agreement)