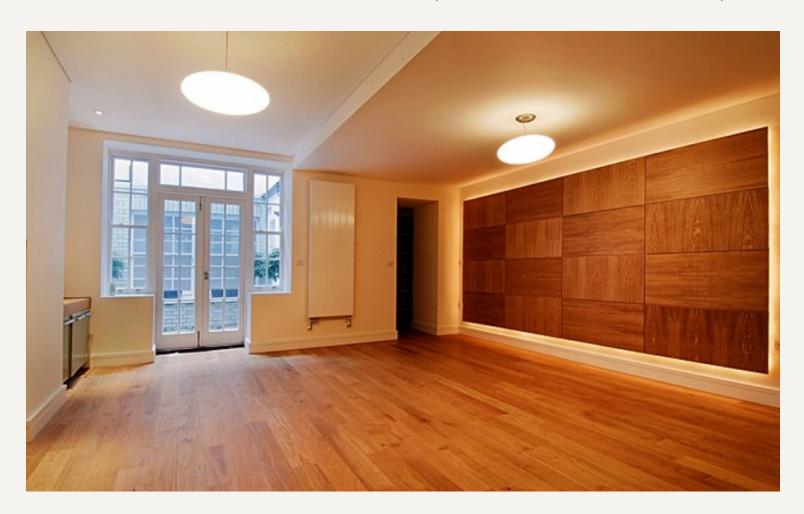

#### **DESCRIPTION**

The property comprises fantastic reception room/dining room, eat in kitchen which is fully fitted, master bedroom with fitted wardrobes and en-suite bathroom, further bedroom with en-suite shower room, two courtyards plus a separate WC. Devonshire Place is ideally located to the many restaurants, shops and bars of Marylebone High Street as well as Regents Park being around the corner. Baker Street underground station is within five minutes walk and easy access to the A40.

#### **AMENITIES**

2 Bed / 2 Bath

Recently Refurbished

Eat in Kitchen

2 Courtyards

Wooden Floors

1658 sq ft

Un Furnished / Furnished (by separate agreement)