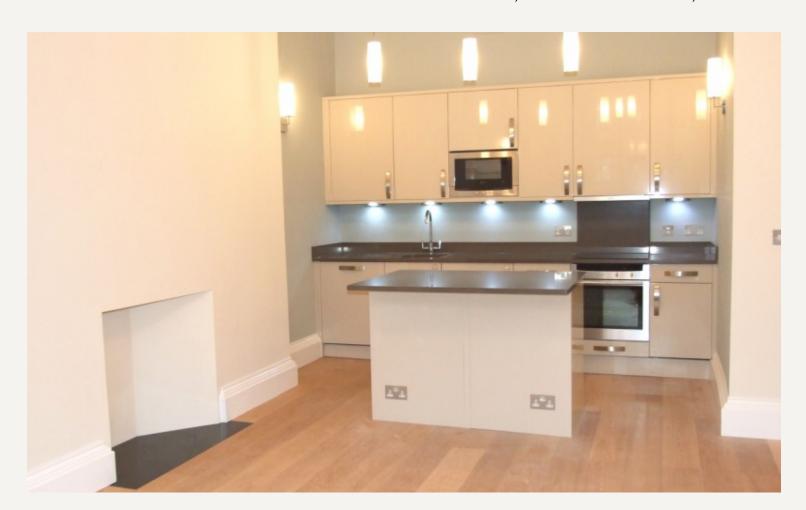

#### **DESCRIPTION**

This first floor flat has been refurbished to an extremely high standard, offering exceptional accommodation most suited to the professional couple. The accommodation comprises of a master double bedroom (with generous storage and floor to ceiling windows), a second single bedroom / study, modern family bathroom and a large open plan living room / kitchen.

#### **AMENITIES**

Newly refurbished Period Conversion
Wood floors to living areas
Modern fixtures and fittings
Within 5 minutes walk of Marylebone High Street

Furnished by Separate agreement