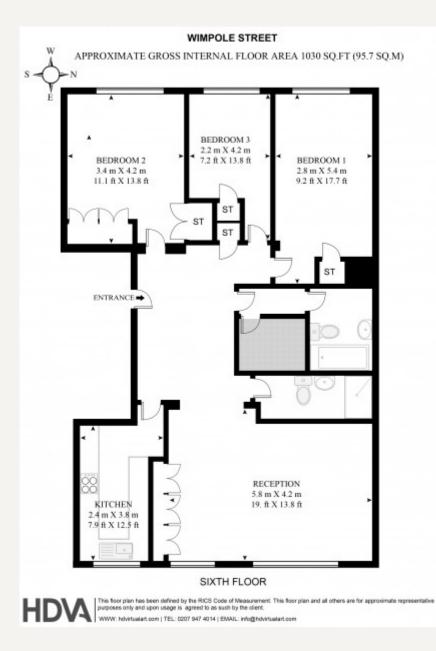

#### DESCRIPTION

Accommodation comprises; Entrance hall, Reception room, Three bedrooms, One bathroom, One shower room and Kitchen.

Sixth Floor (Top Floor)

#### AMENITIES

Communal garden Underground garage Sixth floor Passenger Lift Resident caretaker

> 33 New Cavendish Street London, W1G 9TS 020 7486 4111 jeremyjames@jeremy-james.co.uk