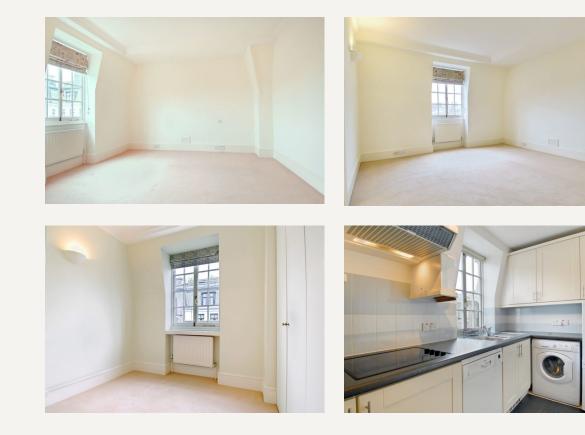

#### DESCRIPTION

This lovely apartment of approx 938 sq.ft. (87 sq.m.) is located on the fourth floor of an attractive period building in the heart of Marylebone Village. Enviably located within easy walking distance of transport links, shops and restaurants. The accommodation provided comprises large double bedroom with en-suite bathroom (shower over bath), second single bedroom (ideal home office), second shower room, large living / dining room and separate fitted kitchen. The property is within easy walking distance of Marylebone High Street, Regent Street, Bond Street, major transport links (including the new Elizabeth Line) and the open spaces of Regents Park. Viewing highly recommended as this property does not come to market often.

#### AMENITIES

Bright and spacious Fourth Floor Flat Passenger Lift Neutral decor Energy Rating C

> 33 New Cavendish Street London, W1G 9TS 020 7486 4111 jeremyjames@jeremy-james.co.uk

HDVA

This floor plan has been defined by the RICS Code of Measurement. This floor plan and all others are for approximate representative purposes only and upon usage is agreed to as such by the client.