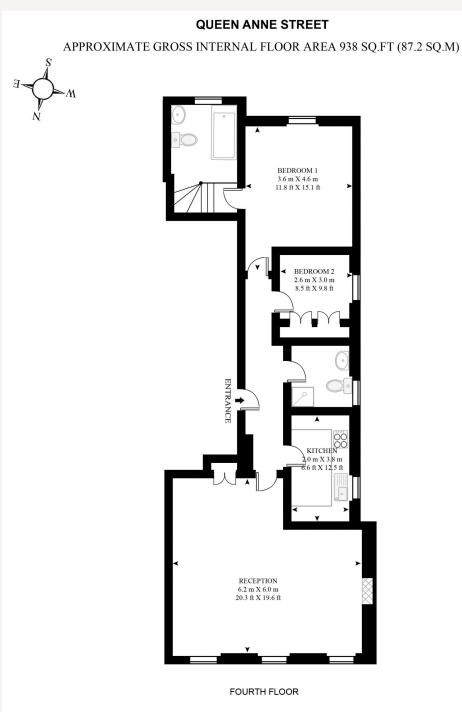

#### DESCRIPTION

This lovely apartment of approx 938 sq.ft. (87 sq.m.) is located on the fourth floor of an attractive period building in the heart of Marylebone Village. Enviably located within easy walking distance of transport links, shops and restaurants. The accommodation provided comprises large double bedroom with en-suite bathroom (shower over bath), second single bedroom (ideal home office), second shower room, large living / dining room and separate fitted kitchen. The property is within easy walking distance of Marylebone High Street, Regent Street, Bond Street, major transport links (including the new Elizabeth Line) and the open spaces of Regents Park. Viewing highly recommended as this property does not come to market often.

#### AMENITIES

Bright and spacious Fourth Floor Flat Passenger Lift Neutral decor Energy Rating C

> 33 New Cavendish Street London, W1G 9TS 020 7486 4111 jeremyjames@jeremy-james.co.uk

HDVA

This floor plan has been defined by the RICS Code of Measurement. This floor plan and all others are for approximate representative purposes only and upon usage is agreed to as such by the client.