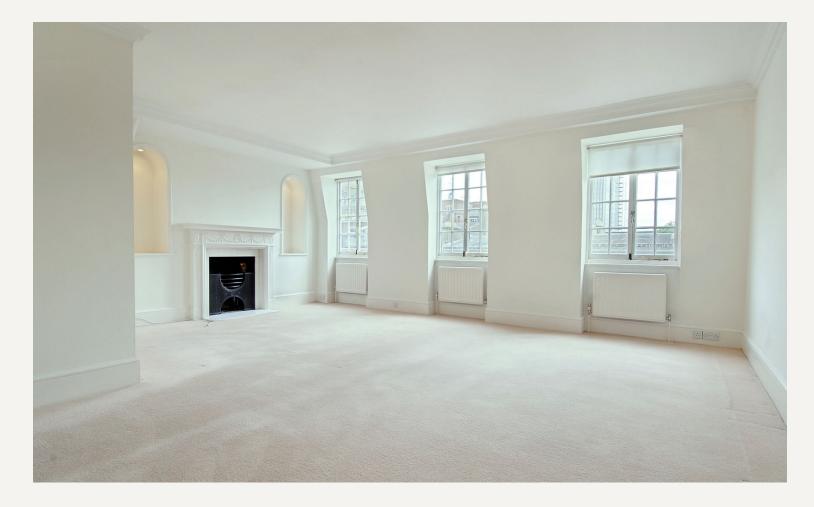

#### DESCRIPTION

This lovely apartment of approx 938 sq.ft. (87 sq.m.) is located on the fourth floor of an attractive period building in the heart of Marylebone Village. Enviably located within easy walking distance of transport links, shops and restaurants. The accommodation provided comprises large double bedroom with en-suite bathroom (shower over bath), second single bedroom (ideal home office), second shower room, large living / dining room and separate fitted kitchen. The property is within easy walking distance of Marylebone High Street, Regent Street, Bond Street, major transport links (including the new Elizabeth Line) and the open spaces of Regents Park. Viewing highly recommended as this property does not come to market often.

#### AMENITIES

Bright and spacious Fourth Floor Flat Passenger Lift Neutral decor Energy Rating C

> 33 New Cavendish Street London, W1G 9TS 020 7486 4111 jeremyjames@jeremy-james.co.uk

HDVA

This floor plan has been defined by the RICS Code of Measurement. This floor plan and all others are for approximate representative purposes only and upon usage is agreed to as such by the client.