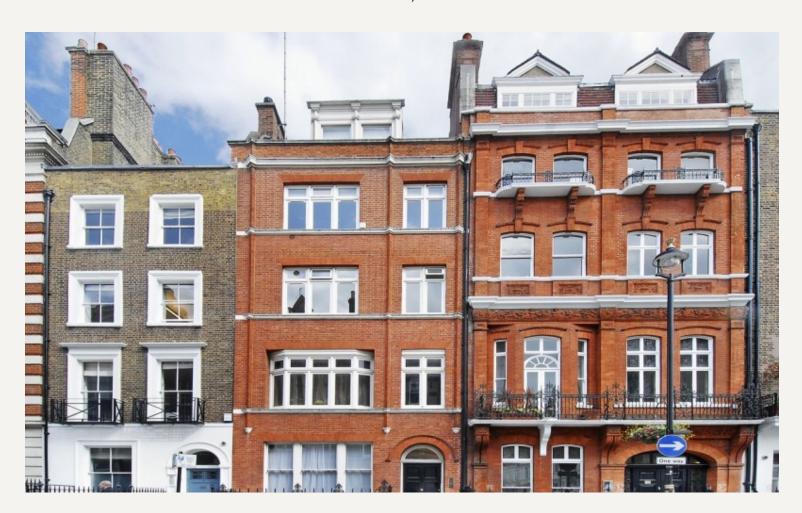

#### **DESCRIPTION**

The property further benefits from high ceilings, great storage and an abundance of natural light. Accommodation comprises of reception room, open plan kitchen/ dining area, generous double bedroom with fitted wardrobes and bathroom.

#### **AMENITIES**

Period Building

High Ceilings

570 sq ft

Fitted Storage

Furnished by Separate Agreement