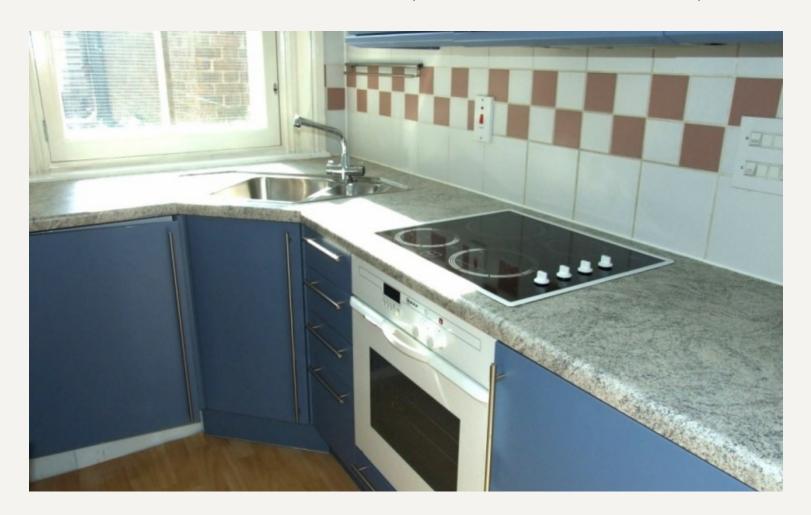

#### **DESCRIPTION**

The property comprises of double bedroom, reception room with open plan kitchen with washing machine and a bathroom with wall mounted shower attachment.

Located near Marylebone High Street with a diverse array of shops, restaurants and amenities, the local shops of Oxford Street are only moments away and there is also easy access into Paddington Gardens for the summer sun.

#### **AMENITIES**

2nd Floor

Great location

Open plan kitchen

Off the high street

409 sq ft

Available furnished by separate negotiation