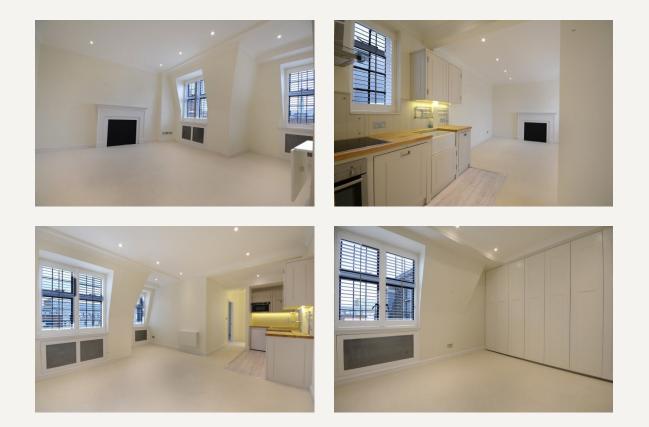

### DESCRIPTION

This one bedroom apartment is conveniently located close to all the ammenities of Marylebone High Street and would be ideal for either a single person or a couple. Accommodation comprises:Bright hallyway with sky light, large reception, double bedroom with plentiful storage, modern kitchen and large walk in shower.

#### AMENITIES

Newly Refurbished High Ceilings One Bedroom Lift Porter 5th Floor

> 33 New Cavendish Street London, W1G 9TS 020 7486 4111 jeremyjames@jeremy-james.co.uk