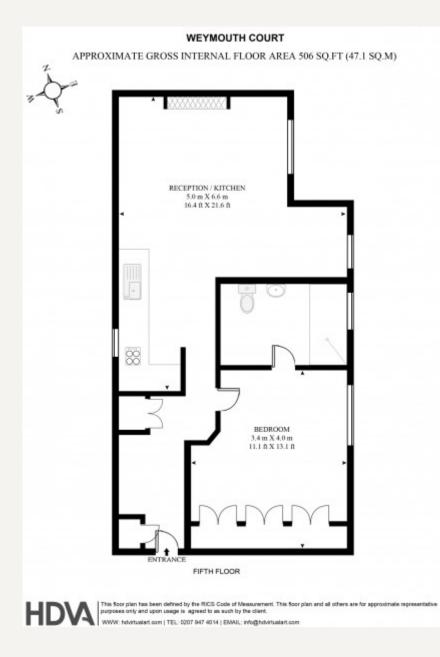

### DESCRIPTION

This one bedroom apartment is conveniently located close to all the ammenities of Marylebone High Street and would be ideal for either a single person or a couple. Accommodation comprises:Bright hallyway with sky light, large reception, double bedroom with plentiful storage, modern kitchen and large walk in shower.

#### AMENITIES

Newly Refurbished High Ceilings One Bedroom Lift Porter 5th Floor

> 33 New Cavendish Street London, W1G 9TS 020 7486 4111 jeremyjames@jeremy-james.co.uk