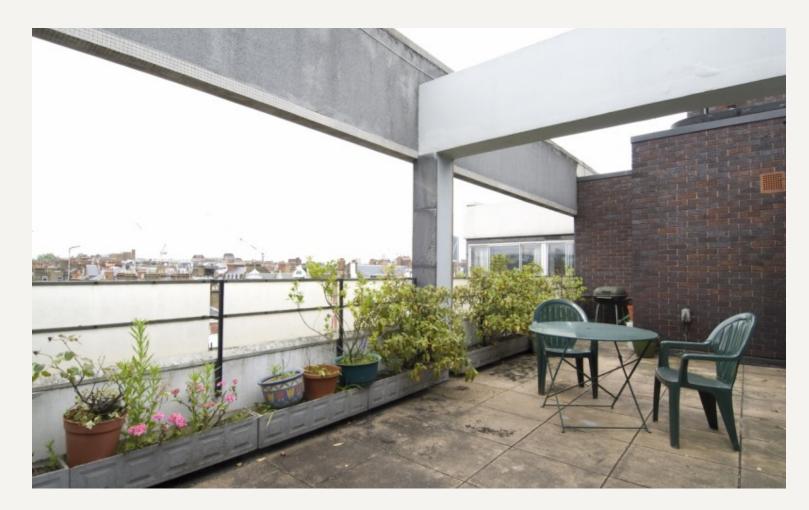

#### DESCRIPTION

The apartment incorporates lots of glass and we think would suit a very modern/contemporary decor.

Accommodation in more detail comprises; Entrance hall with a W.C. and large cupboard with access to the terrrace, Reception room with dining area and glass sliding doors to the terrace, Kitchen, Bathroom, Dressing room, Master bedroom with access to the study/second bedroom which in turn has access to same large terrace. Resident porter and passenger lift.

### AMENITIES

Large terrace with views Top floor with lift Resident porterage The apartment has potential

> 33 New Cavendish Street London, W1G 9TS 020 7486 4111 jeremyjames@jeremy-james.co.uk

HERON PLACE, GEORGE STREET, MARYLEBONE VILLAGE, LONDON, WI