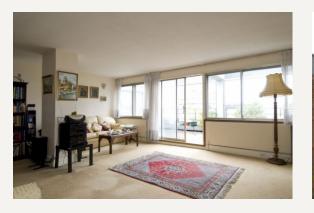

#### DESCRIPTION

The apartment incorporates lots of glass and we think would suit a very modern/contemporary decor.

Accommodation in more detail comprises; Entrance hall with a W.C. and large cupboard with access to the terrrace, Reception room with dining area and glass sliding doors to the terrace, Kitchen, Bathroom, Dressing room, Master bedroom with access to the study/second bedroom which in turn has access to same large terrace. Resident porter and passenger lift.