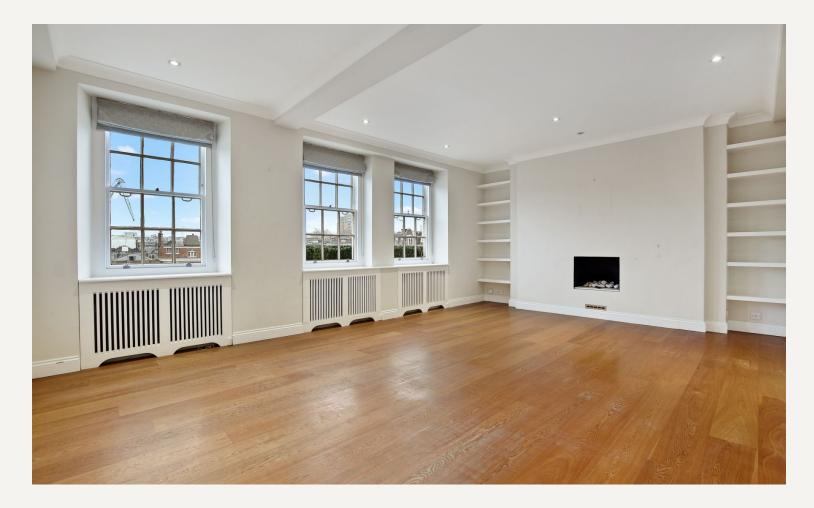

#### DESCRIPTION

Accommodation comprises of entrance hall, double reception room, kitchen, master bedroom with ensuite bathroom, second bedroom and family shower room. The property is located on the east side of Westmoreland Street close to the junction with New Cavendish Street. The shopping facilities of Marylebone High Street and Bond Street together with Oxford Circus and Bond Street underground stations are all within close proximity.

Refurbished Apartment Hard Wood Floors Throughout Energy Performance Rating D

Westminster Council: Band G

33 New Cavendish Street London. W1G9TS 020 7486 4111 jeremyjames@jeremy-james.co.uk

This floor plan has been defined by the RICS Code of Measurement. This floor plan and all others are for approximate representative purposes only and upon usage is agreed to as such by the client.