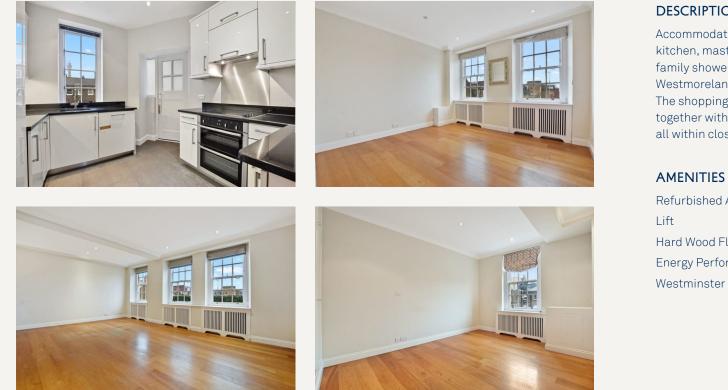

#### DESCRIPTION

Accommodation comprises of entrance hall, double reception room, kitchen, master bedroom with ensuite bathroom, second bedroom and family shower room. The property is located on the east side of Westmoreland Street close to the junction with New Cavendish Street. The shopping facilities of Marylebone High Street and Bond Street together with Oxford Circus and Bond Street underground stations are all within close proximity.

Refurbished Apartment Hard Wood Floors Throughout Energy Performance Rating D

Westminster Council: Band G

33 New Cavendish Street London. W1G9TS 020 7486 4111 jeremyjames@jeremy-james.co.uk

This floor plan has been defined by the RICS Code of Measurement. This floor plan and all others are for approximate representative purposes only and upon usage is agreed to as such by the client.