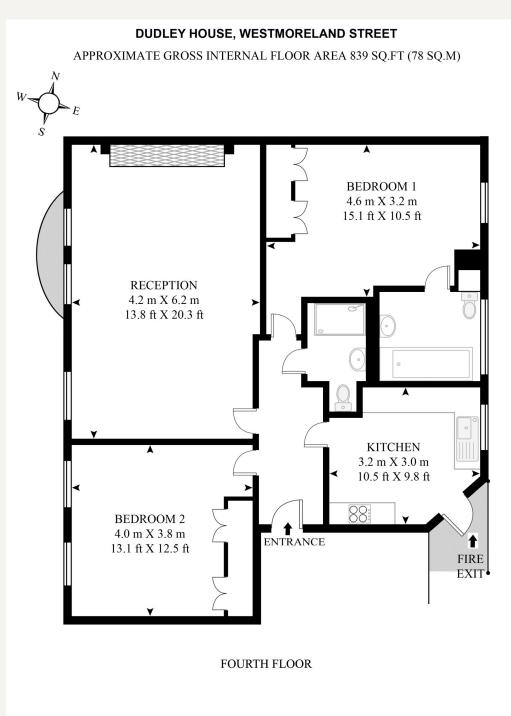

#### DESCRIPTION

Accommodation comprises of entrance hall, double reception room, kitchen, master bedroom with ensuite bathroom, second bedroom and family shower room. The property is located on the east side of Westmoreland Street close to the junction with New Cavendish Street. The shopping facilities of Marylebone High Street and Bond Street together with Oxford Circus and Bond Street underground stations are all within close proximity.

Refurbished Apartment Hard Wood Floors Throughout Energy Performance Rating D

Westminster Council: Band G

33 New Cavendish Street London. W1G9TS 020 7486 4111 jeremyjames@jeremy-james.co.uk

This floor plan has been defined by the RICS Code of Measurement. This floor plan and all others are for approximate representative purposes only and upon usage is agreed to as such by the client.