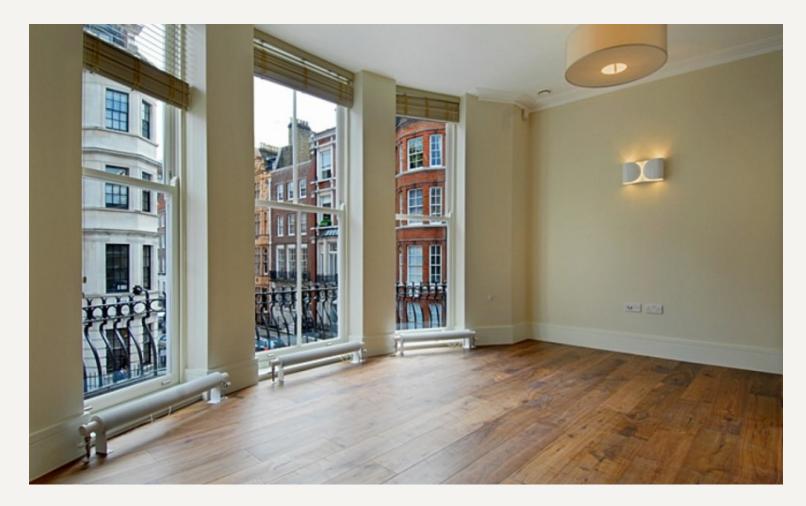

#### DESCRIPTION

The accommodation comprises of open plan kitchen/reception, double bedroom with en-suite shower room, and guest cloakroom.

Offering bright and stylish interiors throughout, this property would be ideal for a single professional or couple.

#### AMENITIES

One Bedroom Apartment Period Conversion Newly Refurbished Bespoke Fixtures and Fittings Fitted Storage Wooden Floors First Floor Furnished by Separate Agreement