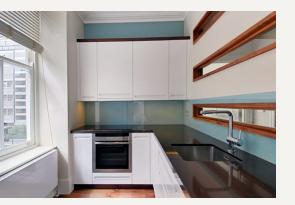

#### DESCRIPTION

The accommodation comprises of open plan kitchen/reception, double bedroom with en-suite shower room, and guest cloakroom.

Offering bright and stylish interiors throughout, this property would be ideal for a single professional or couple.

#### AMENITIES

One Bedroom Apartment Period Conversion Newly Refurbished Bespoke Fixtures and Fittings Fitted Storage Wooden Floors First Floor Furnished by Separate Agreement