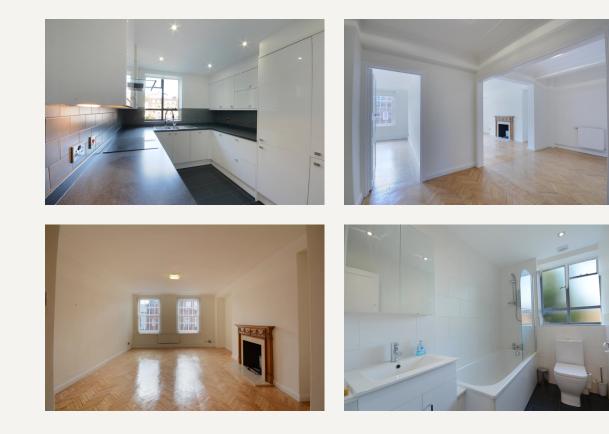

#### DESCRIPTION

The accommodation comprises of a double reception room. two large double bedrooms with fitted wardrobes, a tiled bathroom, fully fitted modern kitchen, utility room and parquet flooring throughout. it has the added benefit of a lift.