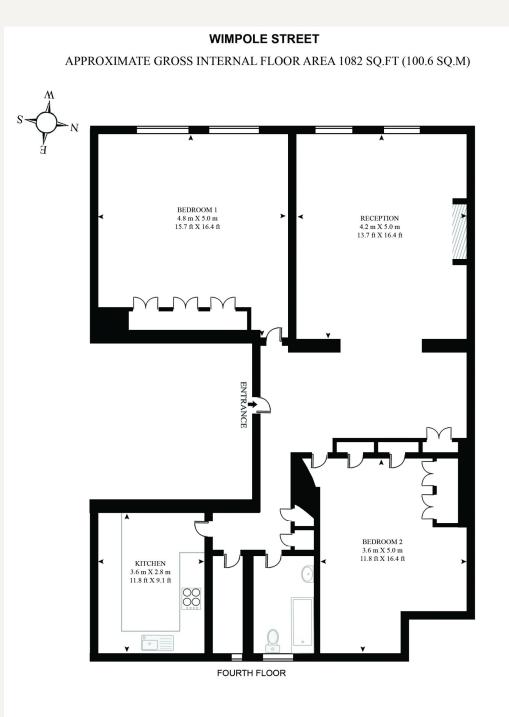

#### AMENITIES

Wood Floors Two Large Double Bedrooms Lift Fourth Floor Energy Rating: C

> 33 New Cavendish Street London, W1G 9TS 020 7486 4111 jeremyjames@jeremy-james.co.uk

This floor plan has been defined by the RICS Code of Measurement. This floor plan and all others are for approximate representative purposes only and upon usage is agreed to as such by the client.