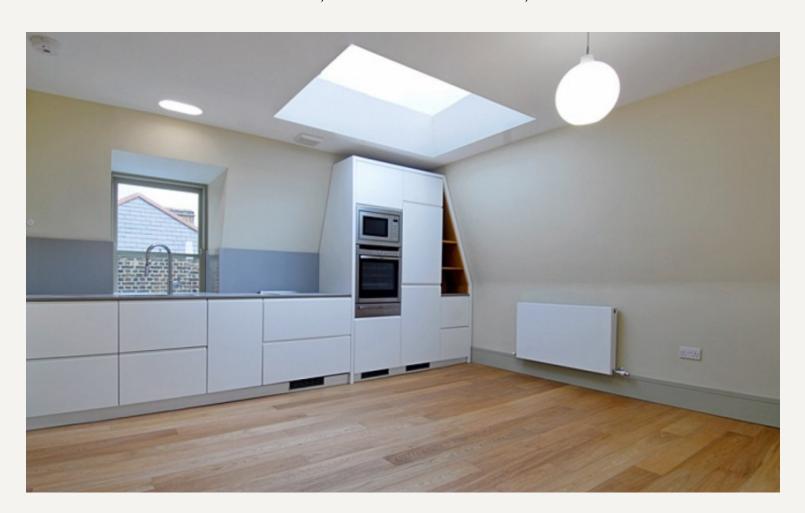

#### **DESCRIPTION**

This modernised high specification apartment benefits from being located in the heart of Marylebone Village close to Paddington Gardens and Marylebone High Street. It has been refurbished to an exacting standard with accommodation comprising: Open plan reception/kitchen with integral appliances and wooden floors. Double bedroom with generous storage and contemporary bathroom with separate shower. Guest cloakroom.

#### **AMENITIES**

One Bedroom Apartment
Newly Refurbished
Open Plan Kitchen
Wooden Floors
Excellent Finish Throughout
Third Floor