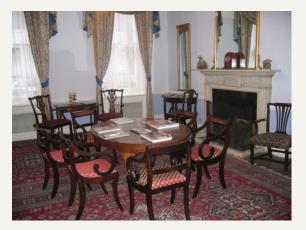

### DESCRIPTION

This self contained lower ground floor medical suite comprises four spacious rooms, plus kitchenette and wc. The suite has been recently refurbished and is currently undergoing some work to create further consulting space.

#### AMENITIES

Refurbished Suite. 2 Licences available. Reception service. Shared patient waiting room. Generous vault storage area.

> 33 New Cavendish Street London, W1G 9TS 020 7486 4111 jeremyjames@jeremy-james.co.uk