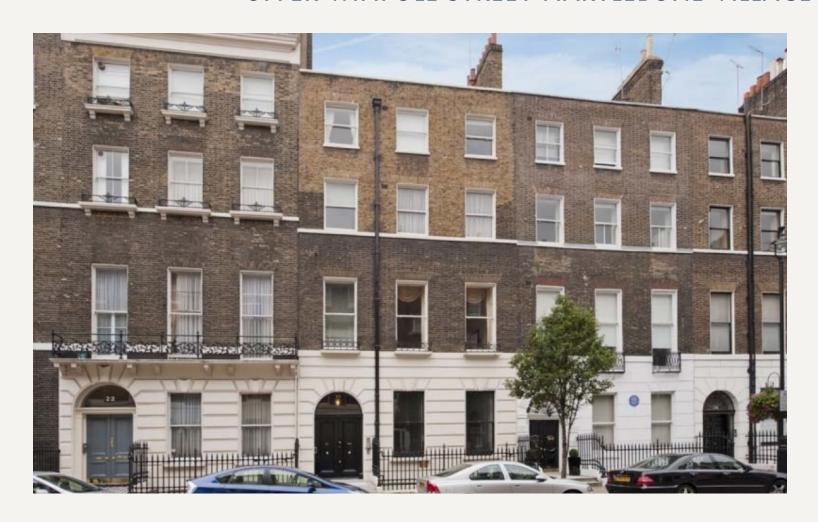

#### **DESCRIPTION**

This building is currently divided to form six self-contained flats, divided over five floors. The total gross area is approximately 7,250 sq.ft. Details on request in respect of existing tenants.

#### **AMENITIES**

Virtual freehold

Rare to the market

Over 7,250 sq.ft

Ideal investment/ refurbishment

Currently producing income